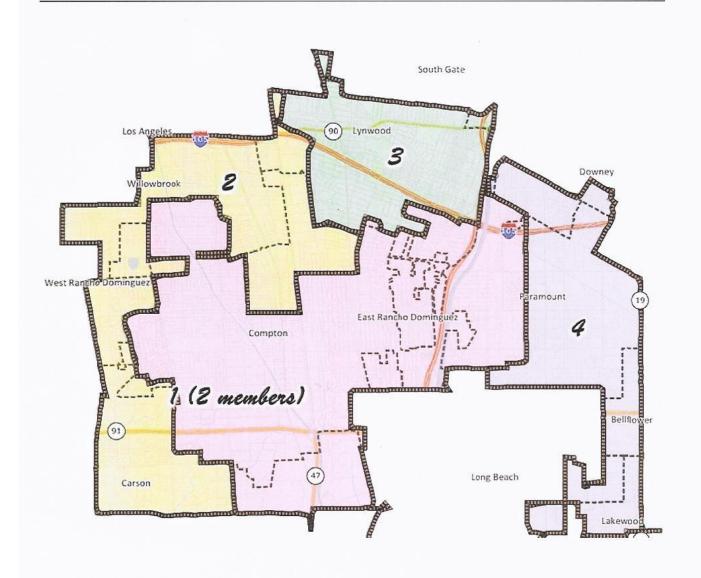

## **Current Compton Lines**

| Current Populations                                             |                           |             |             |                      |                 |                   |         | /                     |          |
|-----------------------------------------------------------------|---------------------------|-------------|-------------|----------------------|-----------------|-------------------|---------|-----------------------|----------|
|                                                                 | Population                | Deviation   | % Deviation | Black                | %               | Asian             | %       | Latino                | %        |
| COMPTON1 (two members)                                          | 121,048                   | (460)       | 0%          | 32,713               | 27%             | 780               | 1%      | 84,229                | 70%      |
| COMPTON4                                                        | 59,153                    | (1,601)     | -3%         | 8,831                | 15%             | 3,454             | 6%      | 39,966                | 68%      |
| COMPTON3                                                        | 58,979                    | (1,775)     | -3%         | 5,415                | 9%              | 419               | 1%      | 51,941                | 889      |
| COMPTON2                                                        | 64,588                    | 3,834       | 6%          | 22,108               | 34%             | 831               | 1%      | 39,876                | 629      |
|                                                                 |                           |             |             |                      |                 |                   |         |                       |          |
| 2005 - 2009 Citizen Vo                                          | oting Age Po              | oulation (u | sed in voti | ng rights a          | ict case        | s)                |         |                       |          |
|                                                                 | oting Age Pop             |             |             | ng rights a          | ict case        | S)<br>Asian CVAP  | %       | Latino CVAP           | %        |
|                                                                 |                           |             |             |                      |                 |                   | %<br>1% | Latino CVAP<br>21,965 | %<br>449 |
| COMPTON1 (two members)                                          | CVAP Population           |             |             | Black CVAP           | %               | Asian CVAP        |         |                       |          |
| 2005 - 2009 Citizen Vo COMPTON1 (two members) COMPTON4 COMPTON3 | CVAP Population<br>49,560 |             |             | Black CVAP<br>24,288 | <b>%</b><br>49% | Asian CVAP<br>273 | 1%      | 21,965                | 449      |