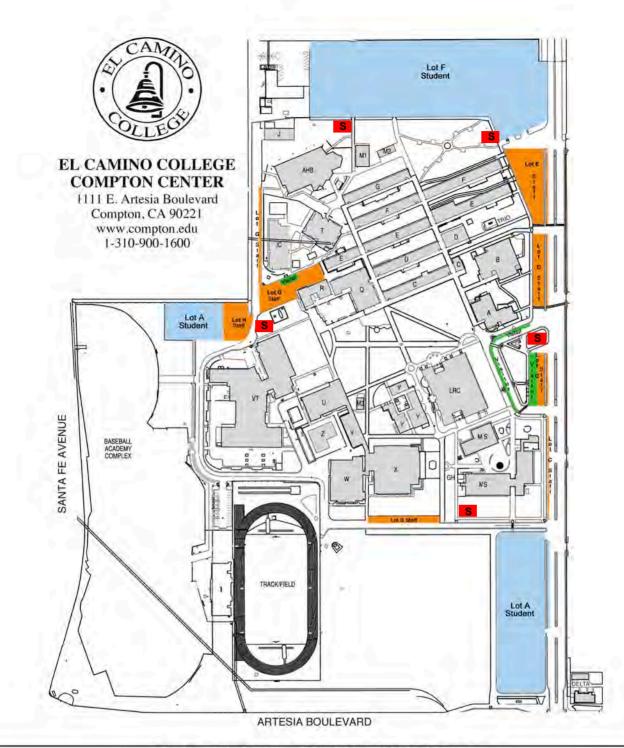

|       | EL CAMINO COLLE                                                                           | GE CO     | MPTON CENTER                                                                                           |
|-------|-------------------------------------------------------------------------------------------|-----------|--------------------------------------------------------------------------------------------------------|
| A     | Administration, Admissions & Records,<br>Counseling, Student Services                     | MS<br>MIS | Math/Science<br>Management Information Systems                                                         |
| AHB   | Allied Health Building (closed during renovation)                                         | M1        | ESL/Philosophy                                                                                         |
| В     | Library, Health & Human Services Division, Nursing                                        | M3        | Police Department                                                                                      |
| С     | Academic Affairs, Business Affairs, Human Resources,<br>Vice President Compton Center     | QB        | Student Lounge, Cafeteria, Faculty & Staff Lounge<br>Bookstore/Student Life                            |
| D     | Welcome Center, Transfer Center, Student Support Services,<br>Outreach & School Relations | T<br>TRIO | Abel B. Sykes, Jr Child Development Center<br>Talent Search, Upward Bound, Upward Bound Math & Science |
| DELTA | Foster & Kinship Care Education                                                           | U         | EOP&S/CARE, Women's Locker Room                                                                        |
| E     | Social Science, Family Studies, Ethnic Studies, TV Studio,                                | V         | Classrooms                                                                                             |
|       | Digital Photography, Financial Aid                                                        | VT        | Engineering, Business, CIS, Machine Shop, Diesel, Auto Shop,                                           |
| F     | Journalism Lab, Language/Writing Lab,                                                     |           | Welding, CalWorks, Job Placement & Career Center, Print Shop                                           |
|       | Special Resource Center (DSP&S)                                                           | W         | Physical Education, Athletics, Men's Locker Room                                                       |
| G     | Spanish, Academic Senate, Asessment Center                                                | x         | Gymnasium                                                                                              |
| IC    | Child Development Center - Infant/Toddler Building                                        | Y         | Music, Theater Arts                                                                                    |
| J     | Maintenance                                                                               | Z         | Swimming Pool                                                                                          |
| LRC   | Learning Resources Center                                                                 | S         | * Designated Smoking Areas                                                                             |