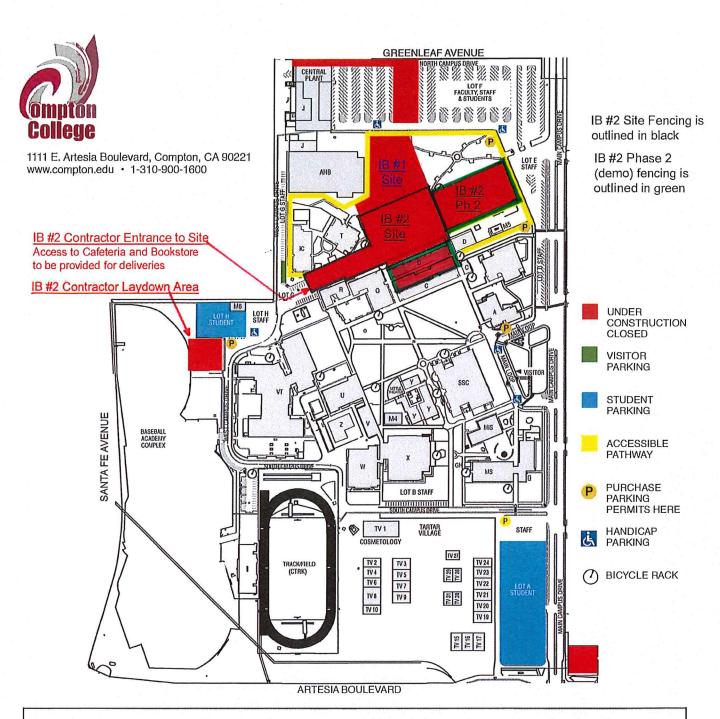

### 1. General Information:

- 1.1 Reference Drawing Sheet M0-6 Mechanical Site Plan issued in Addendum
- #3. Added information to the note the approximate distance from VB-17 for demo of the existing 3" CHWS/R lines and installation of new 6" CHWS/R lines at POC to existing site 6" CHWS/R lines is thirty (30) feet.

## 2. Changes to Specifications:

2.1 Replace Section 010100 Scope of Work Logistics Plan issued in Addendum #3 with the attached revised Logistics Plan.

#### 3. Attachments:

3.1 Section 010100 - Scope of Work Logistics Plan

#### **COMPTON COLLEGE**

- Administration, Admissions & Records, Counseling, Dean of Student Services
- Allied Health Building, Dean of Student Learning
- C
- (Health, Natural Sciences & Human Services)
  Academic Affairs, Bursar's Office, Business Affairs,
  Human Resources, Vice President Compton College, Print Shop
- D Transfer/Career Center
- Outreach and School Relations, Assessment Center
- Classrooms, Financial Aid, Welcome Center
- Classrooms, First Year Experience, Foster & Kinship Care Education
- G Classrooms
- Greenhouse GH
- Child Development Center Infant/Toddler Building
- Maintenance, Tradesman, and Shipping & Receiving
- MS Math/Science
- Management Information Systems

- St. John's Student Health Center
- M5 Upward Bound Math & Science
- M6 **Bond Trailer**
- Student Lounge, Cafeteria, Faculty & Staff Lounge Bookstore, Student Life 0
- Library Student Success Center, Dean of Student Success SSC (Humanities & Mathematics)
- Abel B. Sykes Jr. Child Development Center
- U
- Campus Police Department (V-72), Classrooms
- Dean of Student Learning (Arts, Social Sciences & Career Technical Education) CalWORKs, Special Resource Center (DSPS) VT
- W Physical Education, Athletics
- Gymnasium, Dance
- Music, Theater Arts