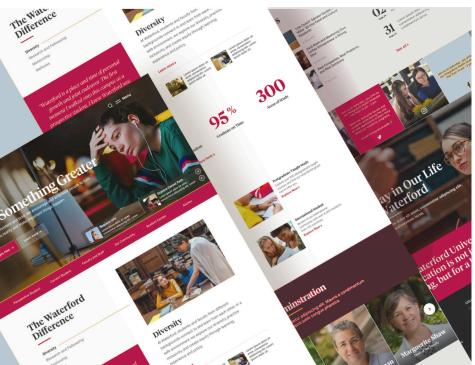

### hub city

The goal for the brand refresh that we will be applying towards the website is to leverage the consistency of the Compton College brand but push it to the next level. The color palette will be expanded for a fresh, modern look with red used sparingly to indicate clickable text and other user experiences. Large numbers, photography and other graphic elements will work together to show not only the student success stories, but the resilience of Compton itself. Maps, moving lines, texture and other graphic elements will create a sense of movement which is perfect for the Hub City – the very center of LA County. There is opportunity for custom icons that will work perfect in this minimally modern design that utilizes whitespace, clear messaging, and intentional color to guide the user at every stage of their journey.