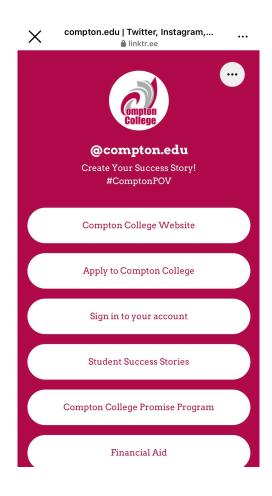

# **NEW THIS QUARTER**

This quarter we introduced a new LinkTree to Compton College's Instagram and TikTok accounts. The LinkTree now allows for users to have direct links to events, registration, financial aid and other important links mentioned in the posts.