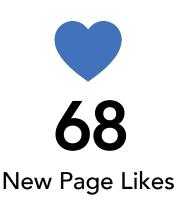

| <b>▼</b><br>3 | 8      |



# @comptonedu

#### **TOP POSTS**



4% increase from end of year 2021







# 108,485

## People Reach

The number of people who saw content from the Compton College Page.







| 47 reactions | 10 comments | A 1 share |
|--------------|-------------|-----------|
|              |             |           |



Boost post

**"It blows my mind that in just a few years, I'm a single mothe** October 27, 2022 at 9:22 AM ID: 10166705886255374

#### Interactions





# @compton\_college

#### **TOP TWEETS**

#### IWEET HIGHLIGHTS

Top Tweet earned 1,023 impressions

Need assistance with transportation? @metrolosangeles is FREE for all currently enrolled Compton College students! Apply for the Metro GoPass TODAY! Enrolled students receive an email via their compton.edu account for the Metro GoPass 1 wk prior to each semester. pic.twitter.com/M4p2XNsdFz



Top Tweet earned 401 impressions

Compton College proudly announces the 1st Compton CCD honorary degree has been a