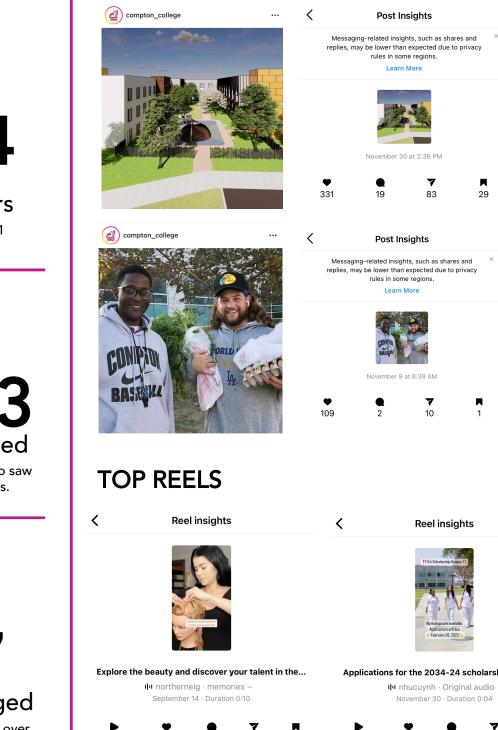

#### @COMPTON\_COLLEGE

### **TOP POSTS**

2,314

**Total Followers** 26% increase since 2021 year-end report

49,743 Accounts reached

The number of accounts who saw Compton College's posts.

the previous quarter.

| <         | Ree                                                           | l insights    |               |                                                              | <          | Ree          | el insights                                                                                                                                                                                                                                                                                                                                                                                                                                                                                                                                                                                                                                                                                                                                                                                                                                                                                                                                                                                                                                                                                                                                                                                                                                                                                                                                                                                                                                                                                                                                                                                                                                                                                                                                                                                                                                                                                                                                                                                                                                                                                                                                                                                                                                                                                                            | 6             |        |
|-----------|---------------------------------------------------------------|---------------|---------------|--------------------------------------------------------------|------------|--------------|------------------------------------------------------------------------------------------------------------------------------------------------------------------------------------------------------------------------------------------------------------------------------------------------------------------------------------------------------------------------------------------------------------------------------------------------------------------------------------------------------------------------------------------------------------------------------------------------------------------------------------------------------------------------------------------------------------------------------------------------------------------------------------------------------------------------------------------------------------------------------------------------------------------------------------------------------------------------------------------------------------------------------------------------------------------------------------------------------------------------------------------------------------------------------------------------------------------------------------------------------------------------------------------------------------------------------------------------------------------------------------------------------------------------------------------------------------------------------------------------------------------------------------------------------------------------------------------------------------------------------------------------------------------------------------------------------------------------------------------------------------------------------------------------------------------------------------------------------------------------------------------------------------------------------------------------------------------------------------------------------------------------------------------------------------------------------------------------------------------------------------------------------------------------------------------------------------------------------------------------------------------------------------------------------------------------|---------------|--------|
|           |                                                               |               |               |                                                              |            |              | t scholarship Sauco II<br>a scholarship Sauco II<br>a scholar ang switchin<br>kologia ang swit |               |        |
| Explore t | he beauty and                                                 | l discover y  | your talent   | in the                                                       | Applicatio | ns for the 2 | 034-24 sc                                                                                                                                                                                                                                                                                                                                                                                                                                                                                                                                                                                                                                                                                                                                                                                                                                                                                                                                                                                                                                                                                                                                                                                                                                                                                                                                                                                                                                                                                                                                                                                                                                                                                                                                                                                                                                                                                                                                                                                                                                                                                                                                                                                                                                                                                                              | holarship p   | orogra |
|           | II•1 northernelg · memories ~<br>September 14 · Duration 0:10 |               |               | ાંગ nhucuynh · Original audio<br>November 30 · Duration 0:04 |            |              |                                                                                                                                                                                                                                                                                                                                                                                                                                                                                                                                                                                                                                                                                                                                                                                                                                                                                                                                                                                                                                                                                                                                                                                                                                                                                                                                                                                                                                                                                                                                                                                                                                                                                                                                                                                                                                                                                                                                                                                                                                                                                                                                                                                                                                                                                                                        |               |        |
| ►<br>4334 | ♥<br>104                                                      | <b>•</b><br>0 | <b>7</b><br>9 | 0                                                            | ►<br>3965  | ♥<br>51      | <b>•</b><br>0                                                                                                                                                                                                                                                                                                                                                                                                                                                                                                                                                                                                                                                                                                                                                                                                                                                                                                                                                                                                                                                                                                                                                                                                                                                                                                                                                                                                                                                                                                                                                                                                                                                                                                                                                                                                                                                                                                                                                                                                                                                                                                                                                                                                                                                                                                          | <b>▼</b><br>3 | 8      |