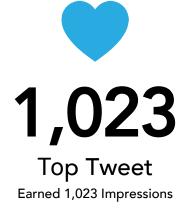

#### **TOP TWEETS**

#### IWEET HIGHLIGHTS

Top Tweet earned 1,023 impressions

Need assistance with transportation? @metrolosangeles is FREE for all currently enrolled Compton College students! Apply for the Metro GoPass TODAY! Enrolled students receive an email via their compton.edu account for the Metro GoPass 1 wk prior to each semester. pic.twitter.com/M4p2XNsdFz