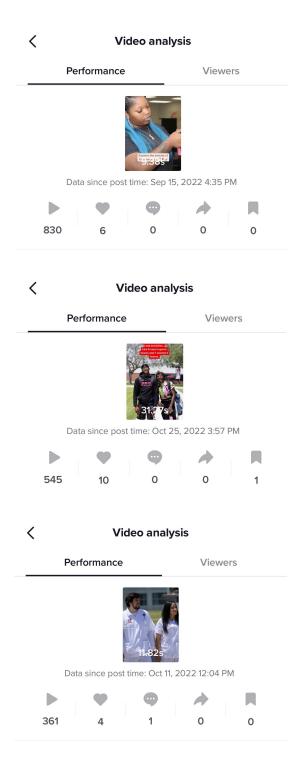

### @comptoncollege114

### TOP POSTS

**Total Video Views** 

**66** Total Likes