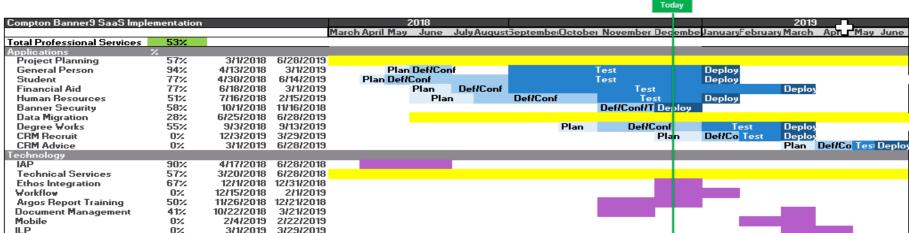

| Category | Status | Comments                                                                                                                                                                                                                                                                                                          |  |  |
|----------|--------|-------------------------------------------------------------------------------------------------------------------------------------------------------------------------------------------------------------------------------------------------------------------------------------------------------------------|--|--|
| Overall  | Y      | Currently Overall schedule and budget still on track for January 14, 2019                                                                                                                                                                                                                                         |  |  |
| Schedule | Y      | CCCApply data loaded working through validation setup to "Save" the record, Touchnet back on track and training scheduled, RD4 Data migration in process, student testing in process, HR Configuration complete and moving forward with importing Admin, faculty, & staff records during RD5 Data migration 12/10 |  |  |
| Scope    | G      | No new scope identified                                                                                                                                                                                                                                                                                           |  |  |
| Budget   | G      | On track -Project Duration 53% Project Task 51% Budget Used 39% Travel Budget used 39%                                                                                                                                                                                                                            |  |  |

| LILP                  | 0% 3/1/2019 3/29/2019                                                                                                                                                                |                                                                                                                                         |         |                                                                           |                                                                                                                                |                                 |
|-----------------------|--------------------------------------------------------------------------------------------------------------------------------------------------------------------------------------|-----------------------------------------------------------------------------------------------------------------------------------------|---------|---------------------------------------------------------------------------|--------------------------------------------------------------------------------------------------------------------------------|---------------------------------|
| Key<br>Statu<br>Point |                                                                                                                                                                                      | Risk Description                                                                                                                        | Status  | Impacts                                                                   | Risk Response                                                                                                                  | Re-<br>evaluate                 |
|                       | <ul> <li>CurriQunet Integration –Completed Final Prod copy loaded</li> <li>Touchnet Payment Gateway -UAT in progress</li> <li>Touchnet VIP One card –discovery in process</li> </ul> | Integration –IF New Compton CCCApply solution is not completed THEN January additional manual intervention                              | ACT     | Schedule –need to<br>evaluate General<br>Person data for<br>CCCapply data | Mitigating –late start of GP data set, mitigating timeline                                                                     | December<br>Steering<br>Meeting |
|                       | <ul> <li>CCCapply New Compton –behind schedule, targeting end of week</li> <li>Round 5 of final student Data migration in process</li> </ul>                                         | Testing Timeline –If we are not able to make up time lost on data errors THEN student applications will be delayed in processing        | Act     | Resource availably & schedule                                             | Continued discussion                                                                                                           | December<br>Steering<br>Meeting |
| Key<br>Activ<br>Upco  | ities ming  FA -PPA # assignment then additional testing target 3/2019 HR -Prod data entry faculty, staff, & admin -Spreadsheet for import Integration -Finalize CCCapply Solution   | Compton Resource project time<br>allocation and lack of technical resources<br>as more technical parallel workstreams<br>get kicked off | Asses   | Schedule & Budget                                                         | Mitigating –Risk to retainability, project is front loaded and more technical tasks being pushed to functional users           | December<br>Steering<br>Meeting |
|                       | Degree Works –Scribing to be completed a week earlier Data Migration –Round 5 final Prod Round                                                                                       | FA Compton College IF PPA # is not assigned THEN it will affect the school's Title IV status to disperse FA                             | Monitor | Title IV                                                                  | Submit application once<br>Curriculum in Chancellors DB<br>Finalize Consortium Agreement<br>with El Camino for FA<br>2018/2019 | December<br>Steering<br>Meeting |