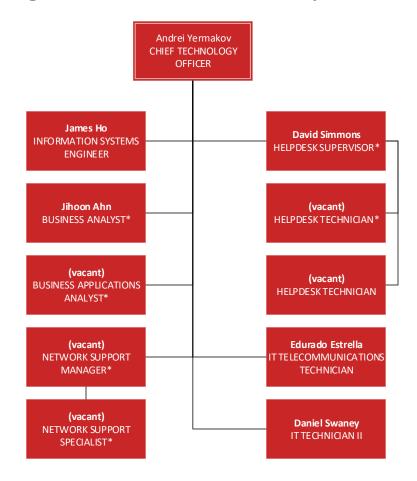

## **Management Information Systems**

<sup>\*</sup>Funded with Compton College Recovery Funds through 06/30/2022