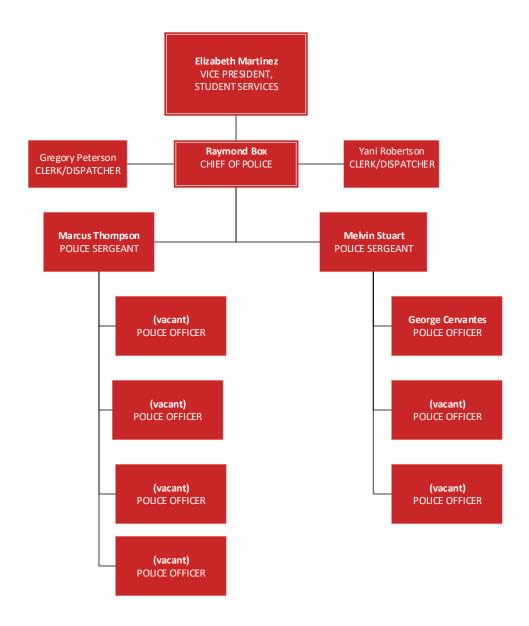

formation Systems**



<sup>\*</sup>Funded with Compton College Recovery Funds through 06/30/2022

### **Academic Affairs**



## GUIDED PATHWAYS

#### **Divisions:**

# Health & Public Services Science, Technology, Engineering and Math (STEM)



## Child Development Center



#### **GUIDED PATHWAYS**

#### **Divisions:**

### **Business and Industrial Studies Social Sciences**



# GUIDED PATHWAYS Divisions:

### Fine Arts, Communication and Humanities



### **Student Services**



### Admissions & Records



## CalWORKS, TANF & GAIN



## Counseling & Guided Pathways



### **Enrollment Services**



## **EOP&S /CARE**



### Financial Aid



## **Special Resource Center**



## Student Development & Athletics



## **Student Equity**



## **TRIO Programs**



### **Police Services**