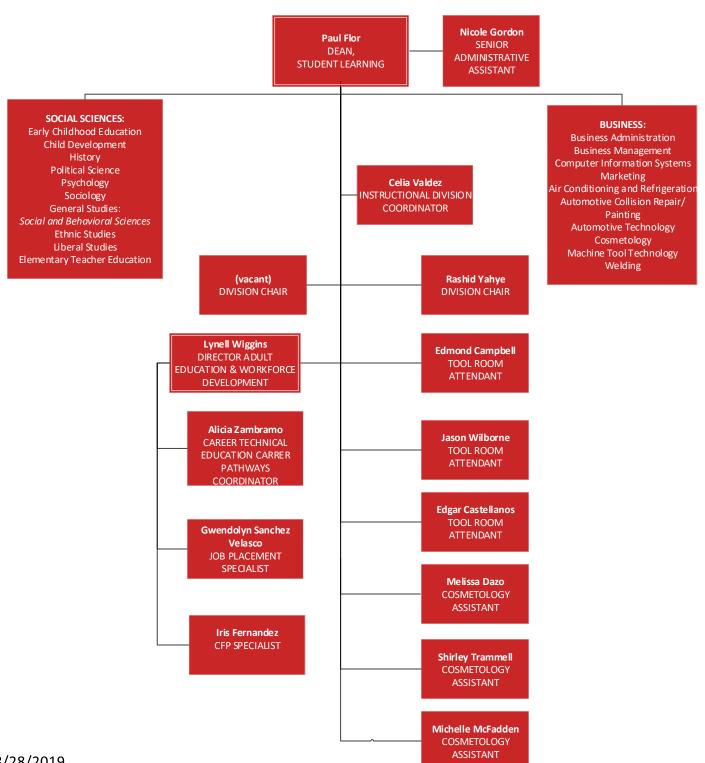

### **Business and Industrial Studies Social Sciences**

# GUIDED PATHWAYS Divisions: