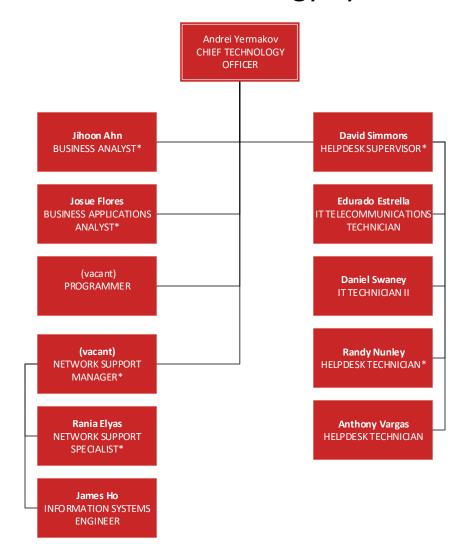

# **Information Technology Systems**

<sup>\*</sup>Funded with Compton College Recovery Funds through 06/30/2022