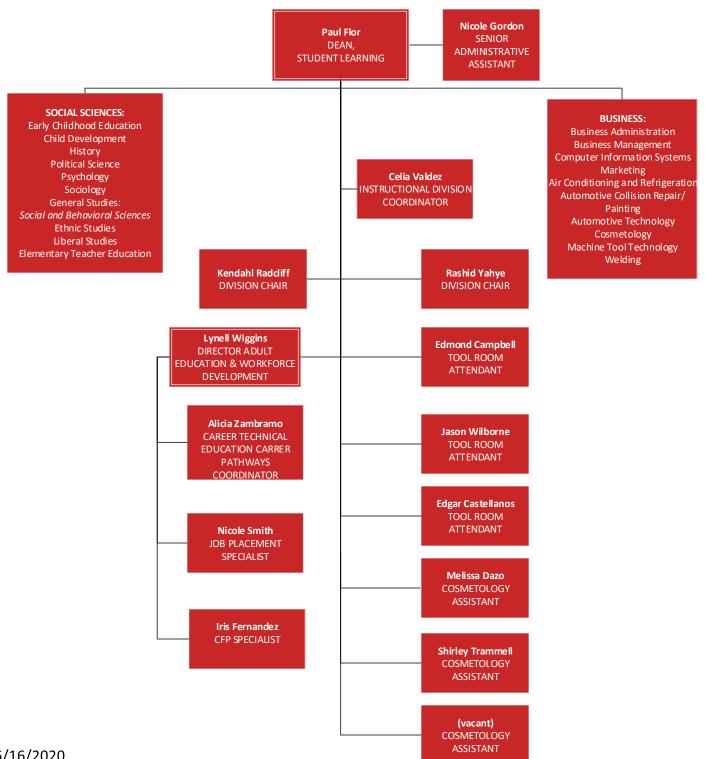

### **Business and Industrial Studies Social Sciences**

# GUIDED PATHWAYS Divisions: