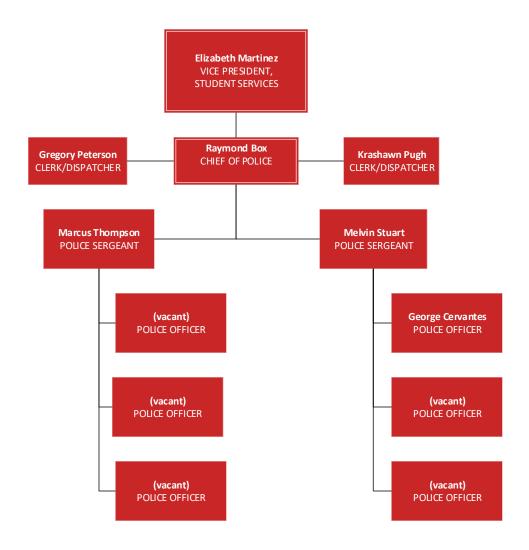

Technology Systems**



<sup>\*</sup>Funded with Compton College Recovery Funds through 06/30/2022

### **Academic Affairs**



# GUIDED PATHWAYS

#### **Divisions:**

# Health & Public Services Science, Technology, Engineering and Math (STEM)



# Child Development Center



#### **GUIDED PATHWAYS**

#### **Divisions:**

### **Business and Industrial Studies Social Sciences**



# GUIDED PATHWAYS Divisions:

### Fine Arts, Communication and Humanities



### **Student Services**



### Admissions & Records



# CalWORKS, TANF & GAIN



## Counseling & Guided Pathways



### **Educational Partnerships**



# **EOP&S /CARE**



### Financial Aid



## **Special Resource Center**



## Student Development & Athletics



# **Student Equity**



# **TRIO Programs**



### **Police Services**