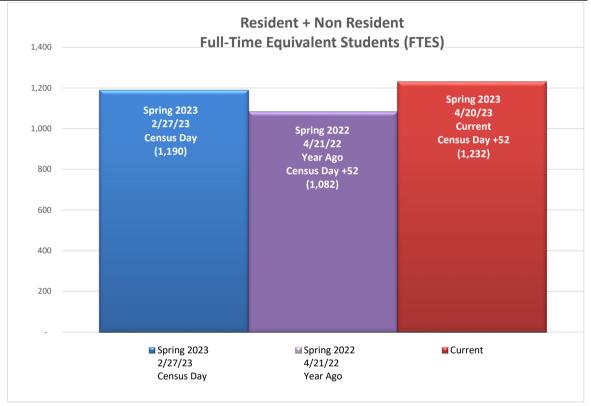

#### Enrollment to Date: Resident + Non Resident Students

|                    | Spring 2023<br>2/27/23 | Spring 2022<br>4/21/22 |         | Change vs.<br>Spring 2023 | Change vs.<br>Spring 2022 |
|--------------------|------------------------|------------------------|---------|---------------------------|---------------------------|
| Active Sections    | Census Day             | Year Ago               | Current | Census Day                | Year Ago                  |
| Sections           | 509                    | 485                    | 510     | 0.2%                      | 5.2%                      |
| Seats Filled       | 8,336                  | 7,602                  | 8,639   | 3.6%                      | 13.6%                     |
| Sections Fill Rate | 55%                    | 55%                    | 57%     | 2.0%                      | 2.0%                      |
| FTES               | 1,190                  | 1,082                  | 1,232   | 3.5%                      | 13.8%                     |