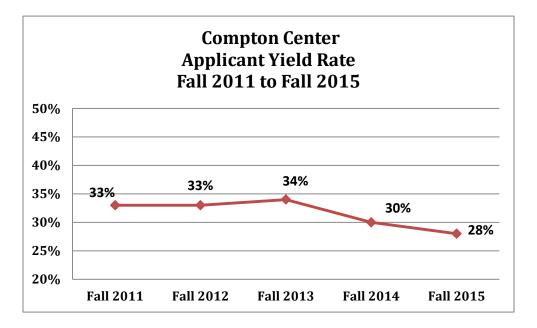

## El Camino College Compton Center Applicant Yield Rates

This is a summary of the applicant yield rates for the El Camino College-Compton Center for the last 5 years.

At the El Camino College-Compton Center, the number of applicants decreased from 5,560 in Fall 2011 to 4,579 in Fall 2015. Applicant yield rates remained stable from Fall 2011 to Fall 2013 with a 3 year average of 33%. From Fall 2014 to Fall 2015, the applicant yield rate decreased 2 percentage points from 30% to 28%.

## El Camino College – Compton Center Applicant Yield Rates

| Applicants                        | Fall 2011 | Fall 2012 | Fall 2013 | Fall 2014 | Fall 2015     |
|-----------------------------------|-----------|-----------|-----------|-----------|---------------|
| Number of Applicants              | 5,560     | 5,054     | 5,142     | 5,216     | 4,579         |
| Number of Applicants who Enrolled | 1,840     | 1,667     | 1,770     | 1,570     | 1,297         |
| Applicant Yield Rate              | 33.3%     | 33.0%     | 34.4%     | 30.1%     | <b>28.3</b> % |