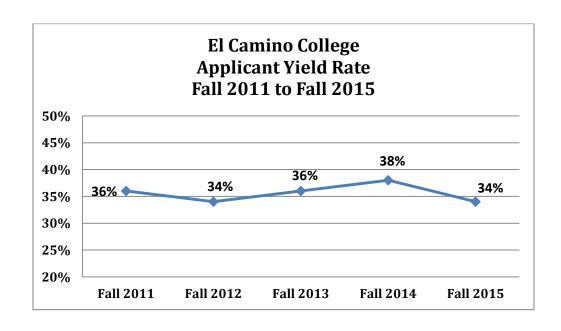

## **Applicant Yield Rates**

This is a summary of the applicant yield rates for El Camino College for the last 5 years.

At El Camino College, the number of applicants increased from 19,498 in Fall 2011 to 20,683 in Fall 2015. The applicant yield rate (percentage of applicants who enrolled at the college) has a 5 year average rate of 36%. From Fall 2014 to Fall 2015, the applicant yield rate decreased 4 percentage points from 38% to 34%.

## El Camino College Applicant Yield Rates

| Applicants                        | Fall 2011 | Fall 2012 | Fall 2013 | Fall 2014 | Fall 2015 |
|-----------------------------------|-----------|-----------|-----------|-----------|-----------|
| Number of Applicants              | 19,498    | 20,347    | 20,481    | 21,576    | 20,683    |
| Number of Applicants who Enrolled | 6,981     | 6,976     | 7,434     | 8,239     | 7,064     |
| Applicant Yield Rate              | 35.8%     | 34.3%     | 36.3%     | 38.2%     | 34.2%     |