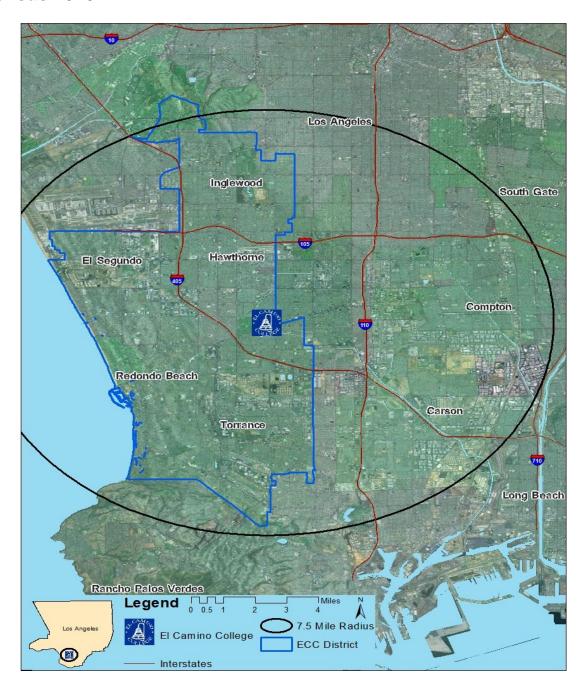

#### District Demographic Profile El Camino Community College District Census 2010

This report provides a brief demographic profile of the cities within the El Camino Community College District. The district encompasses all or most of the following cities: El Segundo, Hawthorne, Hermosa Beach, Inglewood, Lawndale, Lennox, Manhattan Beach, Redondo Beach and Torrance. Data presented comes from the 2010 US Census and is available online for free at <a href="www.census.gov">www.census.gov</a>. Population levels in the year 2010 are provided in the first table below. The other tables include percentages of population as a whole by gender and race/ethnicity. Tables showing age counts by gender and median age by city are also provided. Additional population characteristics are available by request. Please contact Institutional Research for more information.