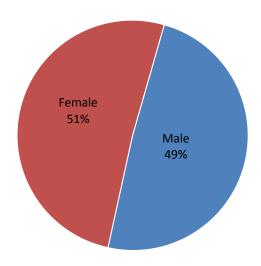

ithin the El Camino Community College District. The district encompasses all or most of the following cities: El Segundo, Hawthorne, Hermosa Beach, Inglewood, Lawndale, Lennox, Manhattan Beach, Redondo Beach and Torrance. Data presented comes from the 2010 US Census and is available online for free at <a href="www.census.gov">www.census.gov</a>. Population levels in the year 2010 are provided in the first table below. The other tables include percentages of population as a whole by gender and race/ethnicity. Tables showing age counts by gender and median age by city are also provided. Additional population characteristics are available by request. Please contact Institutional Research for more information.

#### **ECC District Population by City**



### **District Population by Gender**



## **District Population by Ethnicity**



#### **District Population by Age/Gender**



#### **Median Age by City**