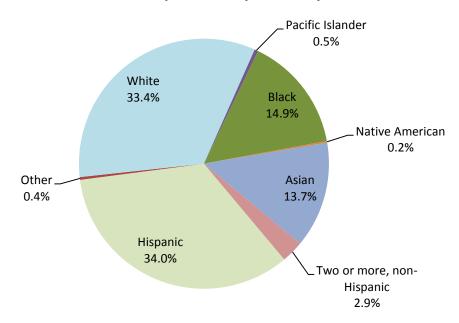

ict. The district encompasses all or most of the following cities: El Segundo, Hawthorne, Hermosa Beach, Inglewood, Lawndale, Lennox, Manhattan Beach, Redondo Beach and Torrance. Data presented comes from the 2010 US Census and is available online for free at <a href="www.census.gov">www.census.gov</a>. Population levels in the year 2010 are provided in the first table below. The other tables include percentages of population as a whole by gender and race/ethnicity. Tables showing age counts by gender and median age by city are also provided. Additional population characteristics are available by request. Please contact Institutional Research for more information.

#### **ECC District Population by City**



### **District Population by Gender**



## **District Population by Ethnicity**



#### **District Population by Age/Gender**



#### **Median Age by City**