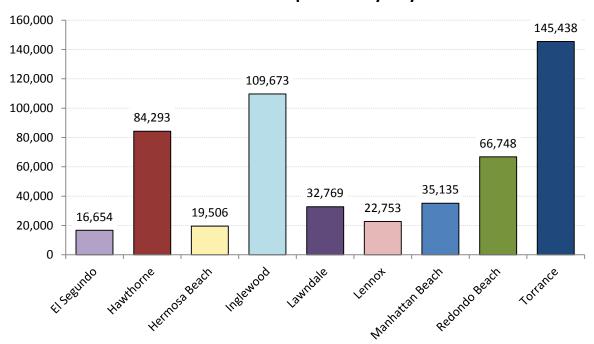

brief demographic profile of the cities within the El Camino Community College District. The district encompasses all or most of the following cities: El Segundo, Hawthorne, Hermosa Beach, Inglewood, Lawndale, Lennox, Manhattan Beach, Redondo Beach and Torrance. Data presented comes from the 2010 US Census and is available online for free at <a href="www.census.gov">www.census.gov</a>. Population levels in the year 2010 are provided in the first table below. The other tables include percentages of population as a whole by gender and race/ethnicity. Tables showing age counts by gender and median age by city are also provided. Additional population characteristics are available by request. Please contact Institutional Research for more information.

#### **ECC District Population by City**



### **District Population by Gender**



## **District Population by Ethnicity**



#### **District Population by Age/Gender**



#### **Median Age by City**