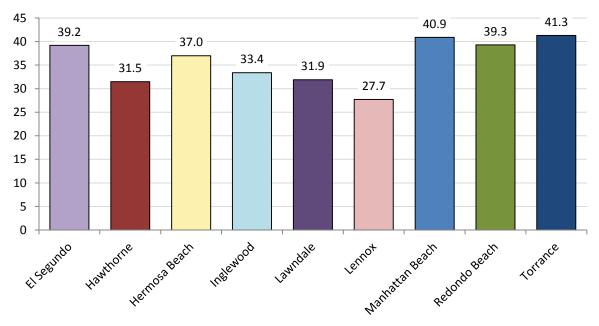

, Hawthorne, Hermosa Beach, Inglewood, Lawndale, Lennox, Manhattan Beach, Redondo Beach and Torrance. Data presented comes from the 2010 US Census and is available online for free at <a href="www.census.gov">www.census.gov</a>. Population levels in the year 2010 are provided in the first table below. The other tables include percentages of population as a whole by gender and race/ethnicity. Tables showing age counts by gender and median age by city are also provided. Additional population characteristics are available by request. Please contact Institutional Research for more information.

#### **ECC District Population by City**



### **District Population by Gender**



## **District Population by Ethnicity**



#### **District Population by Age/Gender**



#### **Median Age by City**