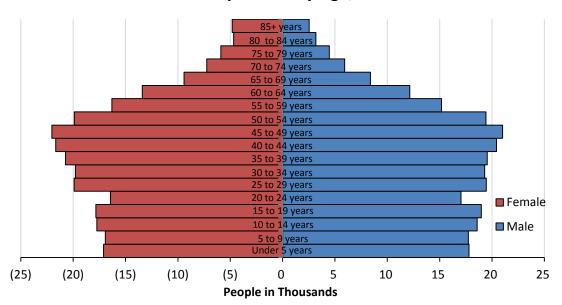

he following cities: El Segundo, Hawthorne, Hermosa Beach, Inglewood, Lawndale, Lennox, Manhattan Beach, Redondo Beach and Torrance. Data presented comes from the 2010 US Census and is available online for free at <a href="www.census.gov">www.census.gov</a>. Population levels in the year 2010 are provided in the first table below. The other tables include percentages of population as a whole by gender and race/ethnicity. Tables showing age counts by gender and median age by city are also provided. Additional population characteristics are available by request. Please contact Institutional Research for more information.

#### **ECC District Population by City**



### **District Population by Gender**



## **District Population by Ethnicity**



#### **District Population by Age/Gender**



#### **Median Age by City**