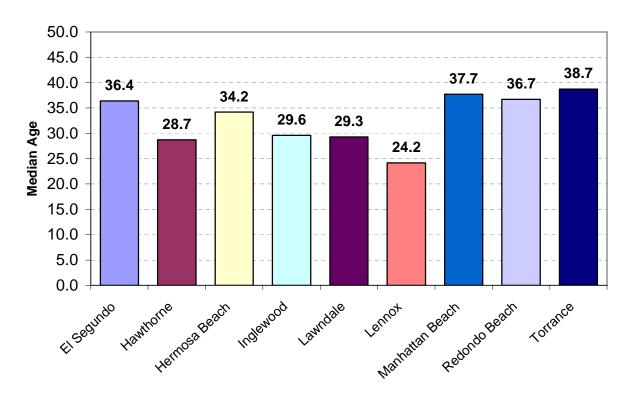

ographic profile of the cities within the El Camino Community College District. The district encompasses all or most of the following cities: El Segundo, Hawthorne, Hermosa Beach, Inglewood, Lawndale, Lennox, Manhattan Beach, Redondo Beach and Torrance. Population levels in the year 2000 are provided in the first table below. The other tables include percentages of population as a whole by gender, race/ethnicity and age. Median age by city is also provided. Additional and updated population characteristics are available by request. Please contact Institutional Research for more information.

### **ECC District Population by City**



# **District Population by Gender**



### **District Population by Ethnicity**



#### **District Population by Age/Age Group**



# **Median Age by City**