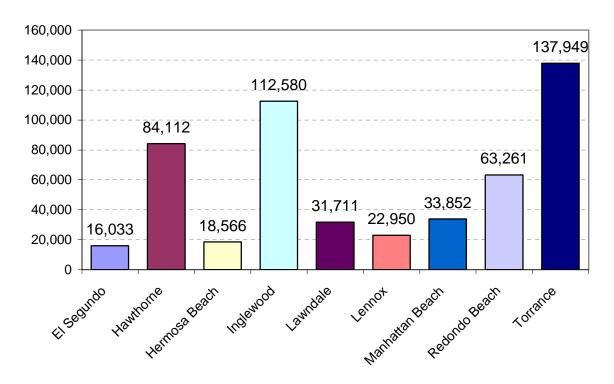

### **ECC District Population by City**

### District Demographic Profile El Camino Community College District Census 2000

This report provides a brief demographic profile of the cities within the El Camino Community College District. The district encompasses all or most of the following cities: El Segundo, Hawthorne, Hermosa Beach, Inglewood, Lawndale, Lennox, Manhattan Beach, Redondo Beach and Torrance. Population levels in the year 2000 are provided in the first table below. The other tables include percentages of population as a whole by gender, race/ethnicity and age. Median age by city is also provided. Additional and updated population characteristics are available by request. Please contact Institutional Research for more information.