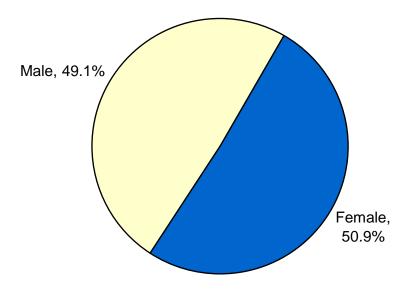

**



### District Demographic Profile El Camino Community College District Census 2000

This report provides a brief demographic profile of the cities within the El Camino Community College District. The district encompasses all or most of the following cities: El Segundo, Hawthorne, Hermosa Beach, Inglewood, Lawndale, Lennox, Manhattan Beach, Redondo Beach and Torrance. Population levels in the year 2000 are provided in the first table below. The other tables include percentages of population as a whole by gender, race/ethnicity and age. Median age by city is also provided. Additional and updated population characteristics are available by request. Please contact Institutional Research for more information.

### **ECC District Population by City**



# **District Population by Gender**



### **District Population by Ethnicity**



#### **District Population by Age/Age Group**



# **Median Age by City**