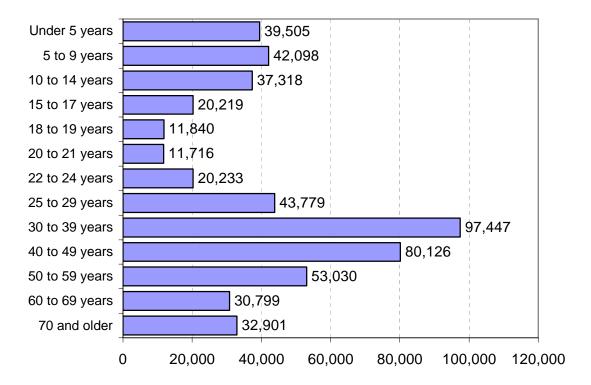

report provides a brief demographic profile of the cities within the El Camino Community College District. The district encompasses all or most of the following cities: El Segundo, Hawthorne, Hermosa Beach, Inglewood, Lawndale, Lennox, Manhattan Beach, Redondo Beach and Torrance. Population levels in the year 2000 are provided in the first table below. The other tables include percentages of population as a whole by gender, race/ethnicity and age. Median age by city is also provided. Additional and updated population characteristics are available by request. Please contact Institutional Research for more information.

### **ECC District Population by City**



# **District Population by Gender**



### **District Population by Ethnicity**



#### **District Population by Age/Age Group**



# **Median Age by City**