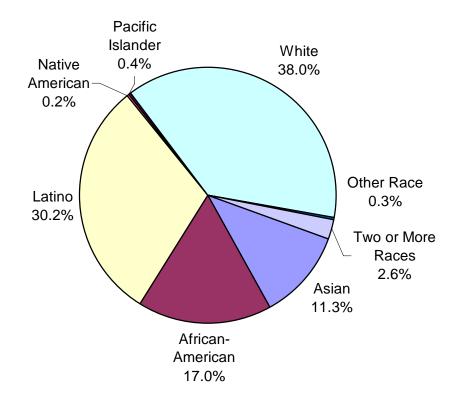

mino Community College District Census 2000

This report provides a brief demographic profile of the cities within the El Camino Community College District. The district encompasses all or most of the following cities: El Segundo, Hawthorne, Hermosa Beach, Inglewood, Lawndale, Lennox, Manhattan Beach, Redondo Beach and Torrance. Population levels in the year 2000 are provided in the first table below. The other tables include percentages of population as a whole by gender, race/ethnicity and age. Median age by city is also provided. Additional and updated population characteristics are available by request. Please contact Institutional Research for more information.

### **ECC District Population by City**



# **District Population by Gender**



### **District Population by Ethnicity**



#### **District Population by Age/Age Group**



# **Median Age by City**