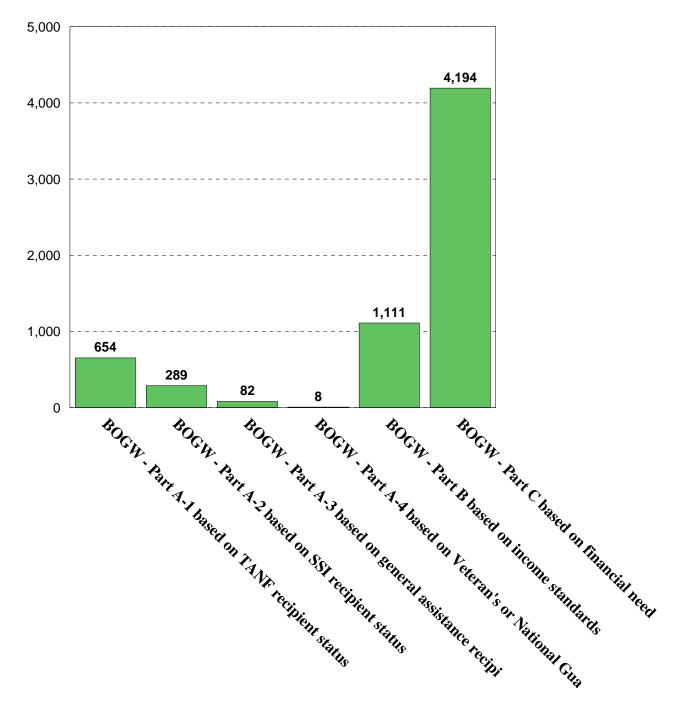

nancial Aid Received

#### By Type Of Aid 1999-2000



## El Camino College Financial Aid Student Count By Type Of Aid 1999-2000



#### Financial Aid Received By Type Of Aid 1998-1999



## El Camino College Financial Aid Student Count By Type Of Aid 1998-1999



#### **Financial Aid Received** By Type Of Aid 1997-1998



## El Camino College Financial Aid Student Count By Type Of Aid 1997-1998



#### Financial Aid Received By Type Of Aid 1996-1997



## El Camino College Financial Aid Student Count By Type Of Aid 1996-1997



#### Financial Aid Received By Type Of Aid 1995-1996



### El Camino College Financial Aid Student Count By Type Of Aid 1995-1996



#### Financial Aid Received By Type Of Aid 1994-1995



## El Camino College Financial Aid Student Count By Type Of Aid 1994-1995



#### Financial Aid Received By Type Of Aid 1993-1994



## El Camino College Financial Aid Student Count By Type Of Aid 1993-1994