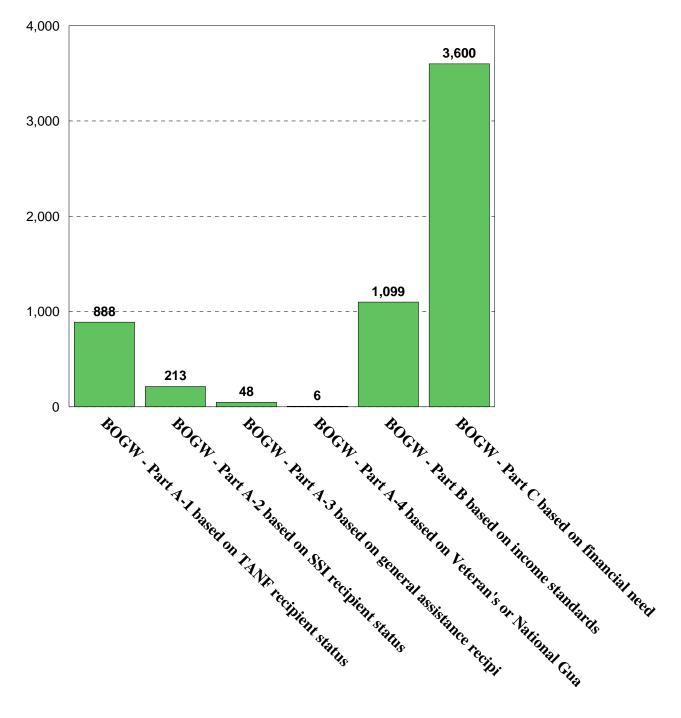

### Financial Aid Received By Type Of Aid 1998-1999



## El Camino College Financial Aid Student Count By Type Of Aid 1998-1999



#### **Financial Aid Received** By Type Of Aid 1997-1998



## El Camino College Financial Aid Student Count By Type Of Aid 1997-1998



#### Financial Aid Received By Type Of Aid 1996-1997



## El Camino College Financial Aid Student Count By Type Of Aid 1996-1997



#### Financial Aid Received By Type Of Aid 1995-1996



### El Camino College Financial Aid Student Count By Type Of Aid 1995-1996



#### Financial Aid Received By Type Of Aid 1994-1995



## El Camino College Financial Aid Student Count By Type Of Aid 1994-1995



#### Financial Aid Received By Type Of Aid 1993-1994



## El Camino College Financial Aid Student Count By Type Of Aid 1993-1994