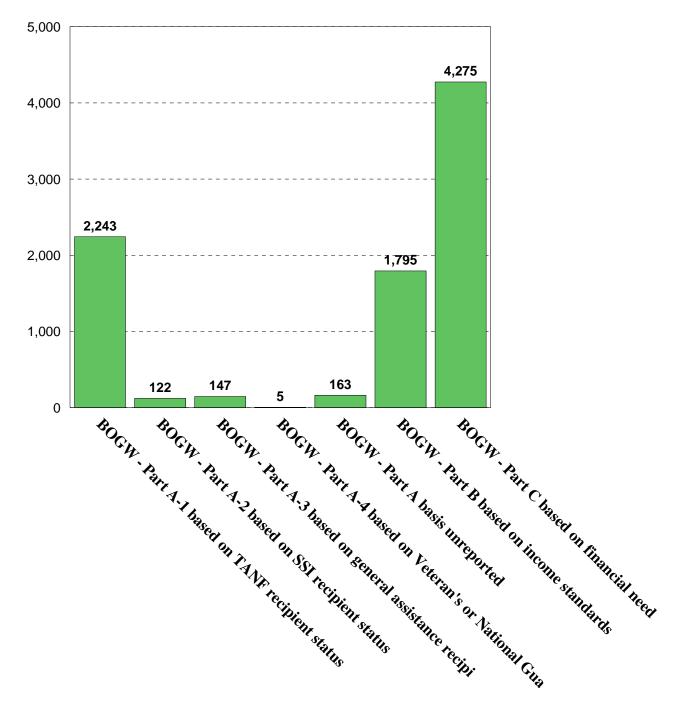

eived By Type Of Aid 2002-2003



## El Camino College Financial Aid Student Count By Type Of Aid 2002-2003



#### Financial Aid Received By Type Of Aid 2001-2002



## El Camino College Financial Aid Student Count By Type Of Aid 2001-2002



#### Financial Aid Received By Type Of Aid 2000-2001



## El Camino College Financial Aid Student Count By Type Of Aid 2000-2001



## El Camino College Financial Aid Received

#### By Type Of Aid 1999-2000



## El Camino College Financial Aid Student Count By Type Of Aid 1999-2000



#### Financial Aid Received By Type Of Aid 1998-1999



## El Camino College Financial Aid Student Count By Type Of Aid 1998-1999



#### **Financial Aid Received** By Type Of Aid 1997-1998



## El Camino College Financial Aid Student Count By Type Of Aid 1997-1998



#### Financial Aid Received By Type Of Aid 1996-1997



## El Camino College Financial Aid Student Count By Type Of Aid 1996-1997



#### Financial Aid Received By Type Of Aid 1995-1996



### El Camino College Financial Aid Student Count By Type Of Aid 1995-1996



#### Financial Aid Received By Type Of Aid 1994-1995



## El Camino College Financial Aid Student Count By Type Of Aid 1994-1995



#### Financial Aid Received By Type Of Aid 1993-1994



## El Camino College Financial Aid Student Count By Type Of Aid 1993-1994