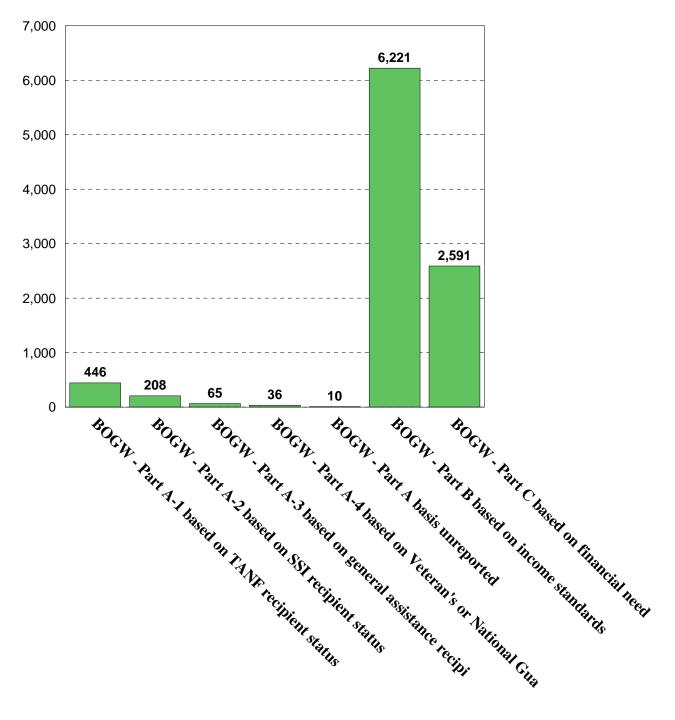

This is a 10 year history of the Board of Governors Enrollment Fee Waiver awards. Each year has two charts. One for the aid amount and BOGW type, and one chart for the number of students receiving each of the BOGW awards.

This data is also available broken down individually by Ethnicity, Gender or Age Group or any combination of the three.

If you would like to look at the data please click on the link below. http://misweb.cccco.edu/mis/onlinestat/sfawards.cfm

## El Camino College Financial Aid Received By Type Of Aid 2002-2003



## El Camino College Financial Aid Student Count By Type Of Aid 2002-2003



#### Financial Aid Received By Type Of Aid 2001-2002



## El Camino College Financial Aid Student Count By Type Of Aid 2001-2002



#### Financial Aid Received By Type Of Aid 2000-2001



## El Camino College Financial Aid Student Count By Type Of Aid 2000-2001



## El Camino College Financial Aid Received

#### By Type Of Aid 1999-2000



## El Camino College Financial Aid Student Count By Type Of Aid 1999-2000



#### Financial Aid Received By Type Of Aid 1998-1999



## El Camino College Financial Aid Student Count By Type Of Aid 1998-1999



#### **Financial Aid Received** By Type Of Aid 1997-1998



## El Camino College Financial Aid Student Count By Type Of Aid 1997-1998



#### Financial Aid Received By Type Of Aid 1996-1997



## El Camino College Financial Aid Student Count By