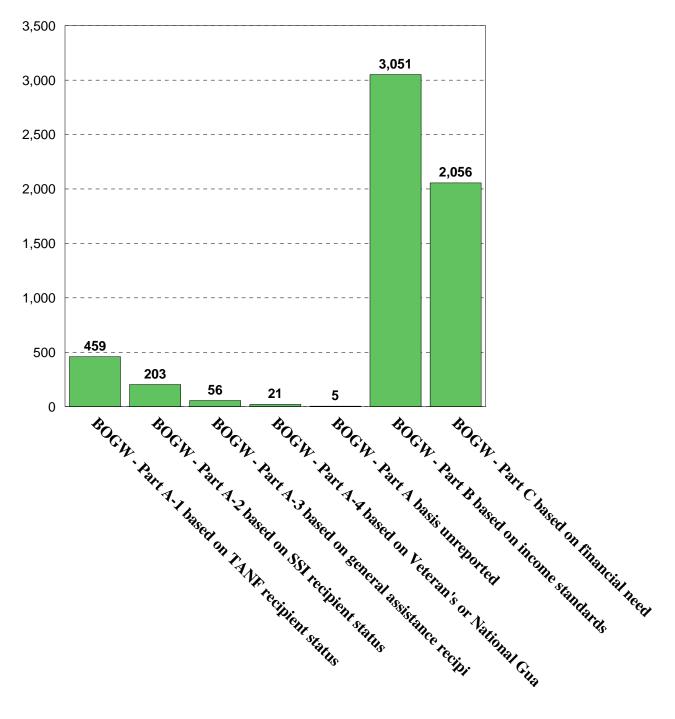

. Each year has two charts. One for the aid amount and BOGW type, and one chart for the number of students receiving each of the BOGW awards.

This data is also available broken down individually by Ethnicity, Gender or Age Group or any combination of the three.

If you would like to look at the data please click on the link below. http://misweb.cccco.edu/mis/onlinestat/sfawards.cfm

## El Camino College Financial Aid Received By Type Of Aid 2002-2003



## El Camino College Financial Aid Student Count By Type Of Aid 2002-2003



#### Financial Aid Received By Type Of Aid 2001-2002



## El Camino College Financial Aid Student Count By Type Of Aid 2001-2002



#### Financial Aid Received By Type Of Aid 2000-2001



## El Camino College Financial Aid Student Count By Type Of Aid 2000-2001



## El Camino College Financial Aid Received

#### By Type Of Aid 1999-2000



## El Camino College Financial Aid Student Count By Type Of Aid 1999-2000



#### Financial Aid Received By Type Of Aid 1998-1999



## El Camino College Financial Aid Student Count By Type Of Aid 1998-1999



#### **Financial Aid Received** By Type Of Aid 1997-1998



## El Camino College Financial Aid Student Count By Type Of Aid 1997-1998



#### Financial Aid Received By Type Of Aid 1996-1997



## El Camino College Financial Aid Student Count By Type Of Aid 1996-1997



#### Financial Aid Received By Type Of Aid 1995-1996



### El Camino College Financial Aid Student Count By Type Of Aid 1995-1996



#### Financial Aid Received By Type Of Aid 1994-1995



## El Camino College Financial Aid Student Count B