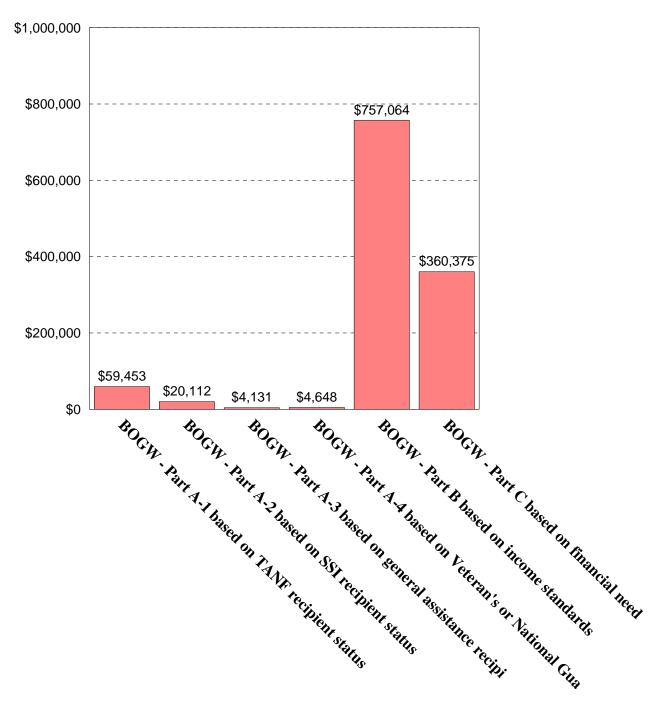

This is a 10 year history of the Board of Governors Enrollment Fee Waiver awards. Each year has two charts. One for the aid amount and BOGW type, and one chart for the number of students receiving each of the BOGW awards.

This data is also available broken down individually by Ethnicity, Gender or Age Group or any combination of the three.

If you would like to look at the data please click on the link below. http://misweb.cccco.edu/mis/onlinestat/sfawards.cfm

## El Camino College Financial Aid Received By Type Of Aid 2002-2003



## El Camino College Financial Aid Student Count By Type Of Aid 2002-2003



#### Financial Aid Received By Type Of Aid 2001-2002



## El Camino College Financial Aid Student Count By Type Of Aid 2001-2002



#### Financial Aid Received By Type Of Aid 2000-2001



## El Camino College Financial Aid Student Count By Type Of Aid 2000-2001



## El Camino College Financial Aid Received

#### By Type Of Aid 1999-2000



## El Camino College Financial Aid Student Count By Type Of Aid 1999-2000



#### Financial Aid Received By Type Of Aid 1998-1999



## El Camino College Financial Aid Student Count By Type Of Aid 1998-1999



#### **Financial Aid Received** By Type Of Aid 1997-1998



## El Camino College Financial Aid Student Count By Type Of Aid 1997-1998



#### Financial Aid Received By Type Of Aid 1996-1997



## El Camino College Financial Aid Student Count By Type Of Aid 1996-1997



#### Financial Aid Received By