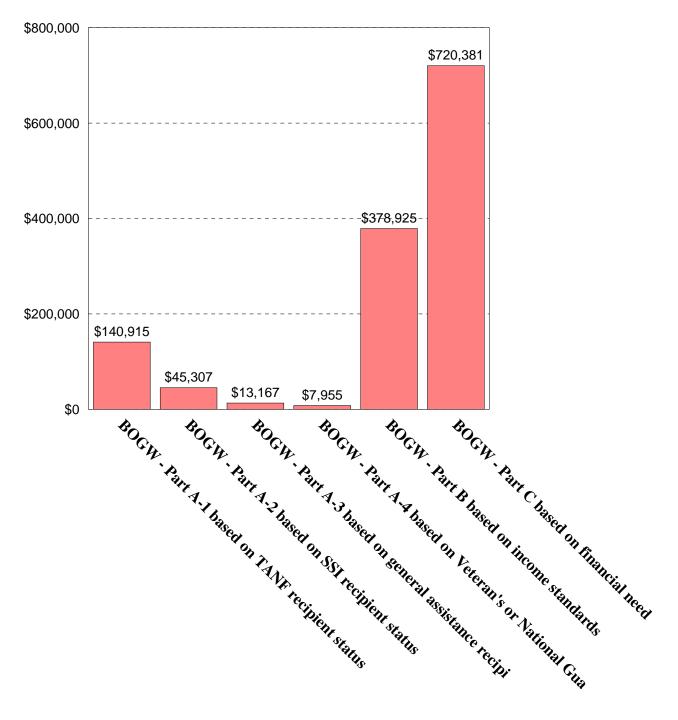

t for the number of students receiving each of the BOGW awards.

This data is also available broken down individually by Ethnicity, Gender or Age Group or any combination of the three.

If you would like to look at the data please click on the link below. http://misweb.cccco.edu/mis/onlinestat/sfawards.cfm

## El Camino College Financial Aid Received By Type Of Aid 2002-2003



## El Camino College Financial Aid Student Count By Type Of Aid 2002-2003



#### Financial Aid Received By Type Of Aid 2001-2002



## El Camino College Financial Aid Student Count By Type Of Aid 2001-2002



#### Financial Aid Received By Type Of Aid 2000-2001



## El Camino College Financial Aid Student Count By Type Of Aid 2000-2001



## El Camino College Financial Aid Received

#### By Type Of Aid 1999-2000



## El Camino College Financial Aid Student Count By Type Of Aid 1999-2000



#### Financial Aid Received By Type Of Aid 1998-1999



## El Camino College Financial Aid Student Count By Type Of Aid 1998-1999



#### **Financial Aid Received** By Type Of Aid 1997-1998



## El Camino College Financial Aid Student Count By Type Of Aid 1997-1998



#### Financial Aid Received By Type Of Aid 1996-1997



## El Camino College Financial Aid Student Count By Type Of Aid 1996-1997



#### Financial Aid Received By Type Of Aid 1995-1996



### El Camino College Financial Aid Student Count By Type Of Aid 1995-1996



#### Financial Aid Received By Type Of Aid 1994-1995



## El Camino College Financial Aid Student Count By Type Of Aid 1994-1995



#### Financial Aid Received By Type Of Aid 1993-199