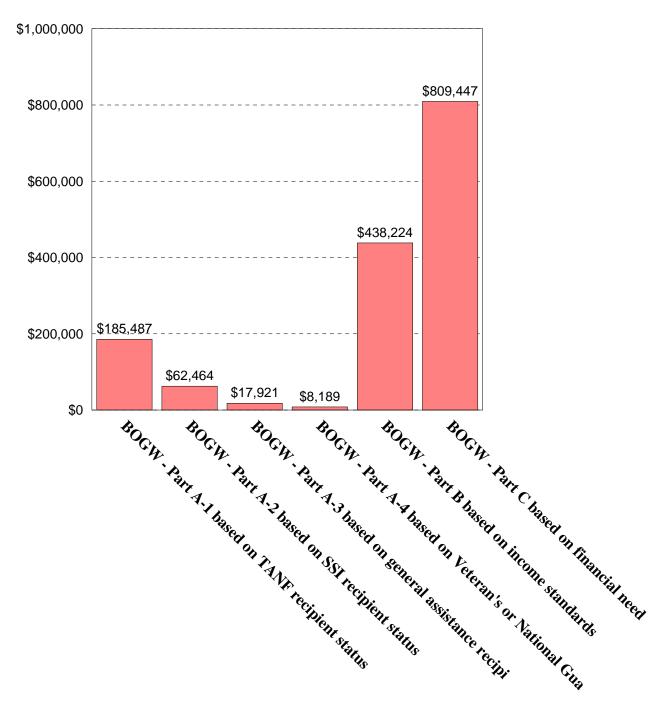

ender or Age Group or any combination of the three.

If you would like to look at the data please click on the link below. http://misweb.cccco.edu/mis/onlinestat/sfawards.cfm

## El Camino College Financial Aid Received By Type Of Aid 2002-2003



## El Camino College Financial Aid Student Count By Type Of Aid 2002-2003



#### Financial Aid Received By Type Of Aid 2001-2002



## El Camino College Financial Aid Student Count By Type Of Aid 2001-2002



#### Financial Aid Received By Type Of Aid 2000-2001



## El Camino College Financial Aid Student Count By Type Of Aid 2000-2001



## El Camino College Financial Aid Received

#### By Type Of Aid 1999-2000



## El Camino College Financial Aid Student Count By Type Of Aid 1999-2000



#### Financial Aid Received By Type Of Aid 1998-1999



## El Camino College Financial Aid Student Count By Type Of Aid 1998-1999



#### **Financial Aid Received** By Type Of Aid 1997-1998



## El Camino College Financial Aid Student Count By Type Of Aid 1997-1998



#### Financial Aid Received By Type Of Aid 1996-1997



## El Camino College Financial Aid Student Count By Type Of Aid 1996-1997



#### Financial Aid Received By Type Of Aid 1995-1996



### El Camino College Financial Aid Student Count By Type Of Aid 1995-1996



#### Financial Aid Received By Type Of Aid 1994-1995



## El Camino College Financial Aid Student Count By Type Of Aid 1994-1995



#### Financial Aid Received By Type Of Aid 1993-1994



## El Camino College Financial Aid Student Count By Type Of Aid 1993-1994