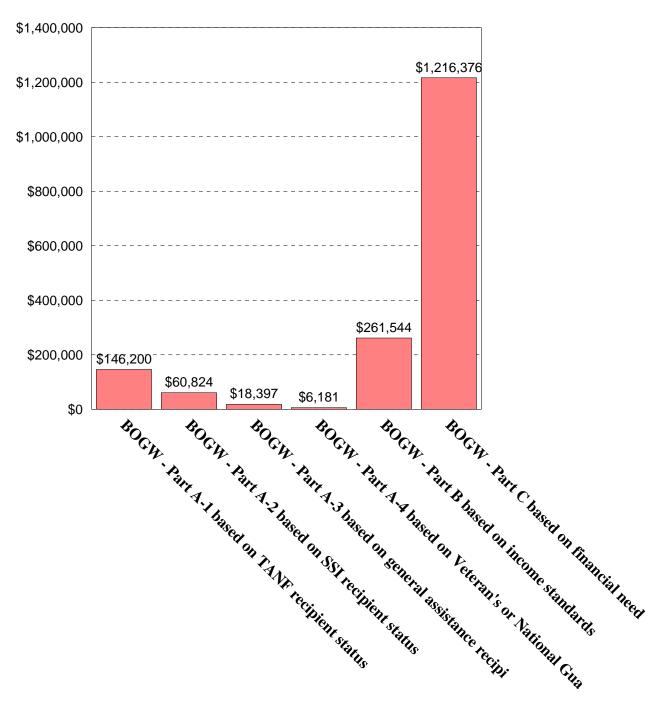

inancial Aid Student Count By Type Of Aid 2002-2003



#### Financial Aid Received By Type Of Aid 2001-2002



## El Camino College Financial Aid Student Count By Type Of Aid 2001-2002



#### Financial Aid Received By Type Of Aid 2000-2001



## El Camino College Financial Aid Student Count By Type Of Aid 2000-2001



## El Camino College Financial Aid Received

#### By Type Of Aid 1999-2000



## El Camino College Financial Aid Student Count By Type Of Aid 1999-2000



#### Financial Aid Received By Type Of Aid 1998-1999



## El Camino College Financial Aid Student Count By Type Of Aid 1998-1999



#### **Financial Aid Received** By Type Of Aid 1997-1998



## El Camino College Financial Aid Student Count By Type Of Aid 1997-1998



#### Financial Aid Received By Type Of Aid 1996-1997



## El Camino College Financial Aid Student Count By Type Of Aid 1996-1997



#### Financial Aid Received By Type Of Aid 1995-1996



### El Camino College Financial Aid Student Count By Type Of Aid 1995-1996



#### Financial Aid Received By Type Of Aid 1994-1995



## El Camino College Financial Aid Student Count By Type Of Aid 1994-1995



#### Financial Aid Received By Type Of Aid 1993-1994



## El Camino College Financial Aid Student Count By Type Of Aid 1993-1994