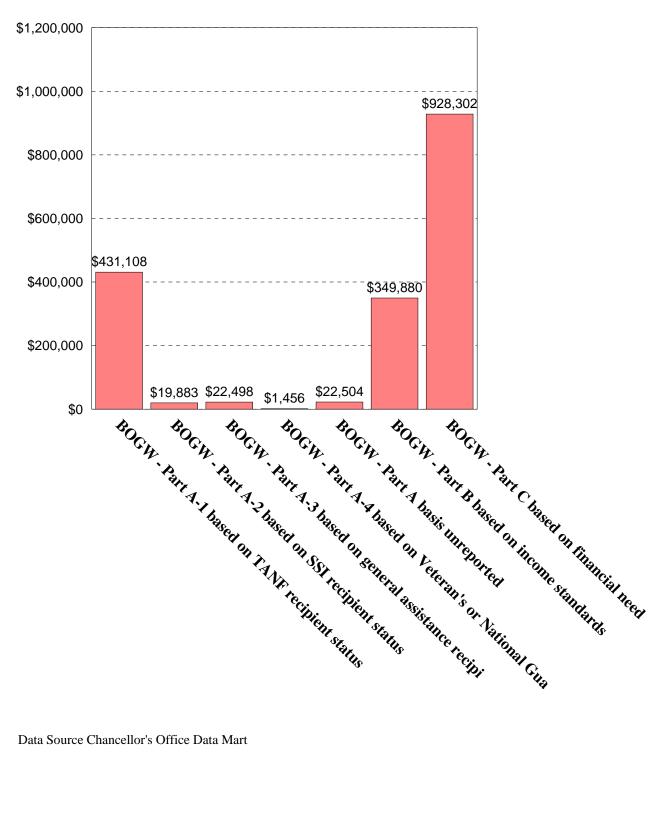

cccco.edu/mis/onlinestat/sfawards.cfm

## El Camino College Financial Aid Received By Type Of Aid 2002-2003



## El Camino College Financial Aid Student Count By Type Of Aid 2002-2003



#### Financial Aid Received By Type Of Aid 2001-2002



## El Camino College Financial Aid Student Count By Type Of Aid 2001-2002



#### Financial Aid Received By Type Of Aid 2000-2001



## El Camino College Financial Aid Student Count By Type Of Aid 2000-2001



## El Camino College Financial Aid Received

#### By Type Of Aid 1999-2000



## El Camino College Financial Aid Student Count By Type Of Aid 1999-2000



#### Financial Aid Received By Type Of Aid 1998-1999



## El Camino College Financial Aid Student Count By Type Of Aid 1998-1999



#### **Financial Aid Received** By Type Of Aid 1997-1998



## El Camino College Financial Aid Student Count By Type Of Aid 1997-1998



#### Financial Aid Received By Type Of Aid 1996-1997



## El Camino College Financial Aid Student Count By Type Of Aid 1996-1997



#### Financial Aid Received By Type Of Aid 1995-1996



### El Camino College Financial Aid Student Count By Type Of Aid 1995-1996



#### Financial Aid Received By Type Of Aid 1994-1995



## El Camino College Financial Aid Student Count By Type Of Aid 1994-1995



#### Financial Aid Received By Type Of Aid 1993-1994



## El Camino College Financial Aid Student Count By Type Of Aid 1993-1994