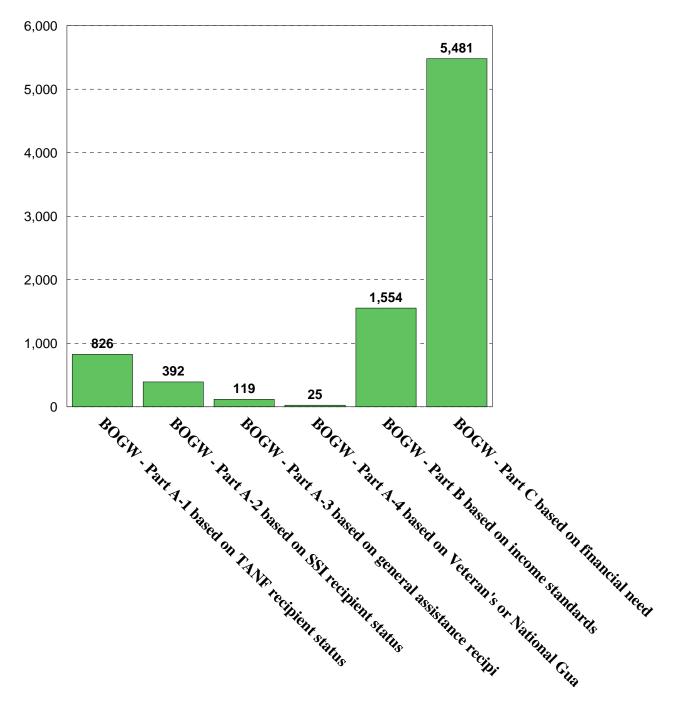

eived By Type Of Aid 2001-2002



## El Camino College Financial Aid Student Count By Type Of Aid 2001-2002



#### Financial Aid Received By Type Of Aid 2000-2001



## El Camino College Financial Aid Student Count By Type Of Aid 2000-2001



## El Camino College Financial Aid Received

#### By Type Of Aid 1999-2000



## El Camino College Financial Aid Student Count By Type Of Aid 1999-2000



#### Financial Aid Received By Type Of Aid 1998-1999



## El Camino College Financial Aid Student Count By Type Of Aid 1998-1999



#### **Financial Aid Received** By Type Of Aid 1997-1998



## El Camino College Financial Aid Student Count By Type Of Aid 1997-1998



#### Financial Aid Received By Type Of Aid 1996-1997



## El Camino College Financial Aid Student Count By Type Of Aid 1996-1997



#### Financial Aid Received By Type Of Aid 1995-1996



### El Camino College Financial Aid Student Count By Type Of Aid 1995-1996



#### Financial Aid Received By Type Of Aid 1994-1995



## El Camino College Financial Aid Student Count By Type Of Aid 1994-1995



#### Financial Aid Received By Type Of Aid 1993-1994



## El Camino College Financial Aid Student Count By Type Of Aid 1993-1994