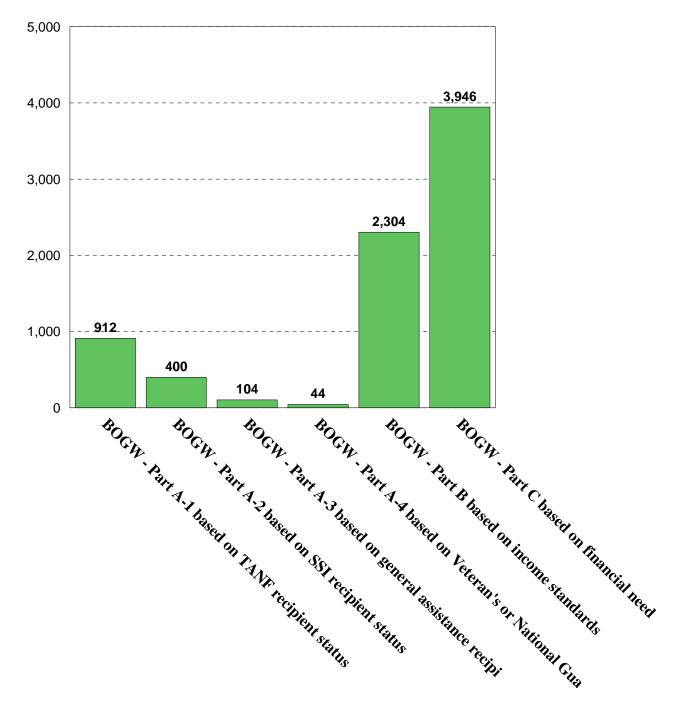

also available broken down individually by Ethnicity, Gender or Age Group or any combination of the three.

If you would like to look at the data please click on the link below. http://misweb.cccco.edu/mis/onlinestat/sfawards.cfm

## El Camino College Financial Aid Received By Type Of Aid 2002-2003



## El Camino College Financial Aid Student Count By Type Of Aid 2002-2003



#### Financial Aid Received By Type Of Aid 2001-2002



## El Camino College Financial Aid Student Count By Type Of Aid 2001-2002



#### Financial Aid Received By Type Of Aid 2000-2001



## El Camino College Financial Aid Student Count By Type Of Aid 2000-2001



## El Camino College Financial Aid Received

#### By Type Of Aid 1999-2000



## El Camino College Financial Aid Student Count By Type Of Aid 1999-2000



#### Financial Aid Received By Type Of Aid 1998-1999



## El Camino College Financial Aid Student Count By Type Of Aid 1998-1999



#### **Financial Aid Received** By Type Of Aid 1997-1998



## El Camino College Financial Aid Student Count By Type Of Aid 1997-1998



#### Financial Aid Received By Type Of Aid 1996-1997



## El Camino College Financial Aid Student Count By Type Of Aid 1996-1997



#### Financial Aid Received By Type Of Aid 1995-1996



### El Camino College Financial Aid Student Count By Type Of Aid 1995-1996



#### Financial Aid Received By Type Of Aid 1994-1995



## El Camino College Financial Aid Student Count By Type Of Aid 1994-1995



#### Financial Aid Received By Type Of Aid 1993-1994



## El Camino College Financial Aid Student Count By Type Of Aid 1993-199