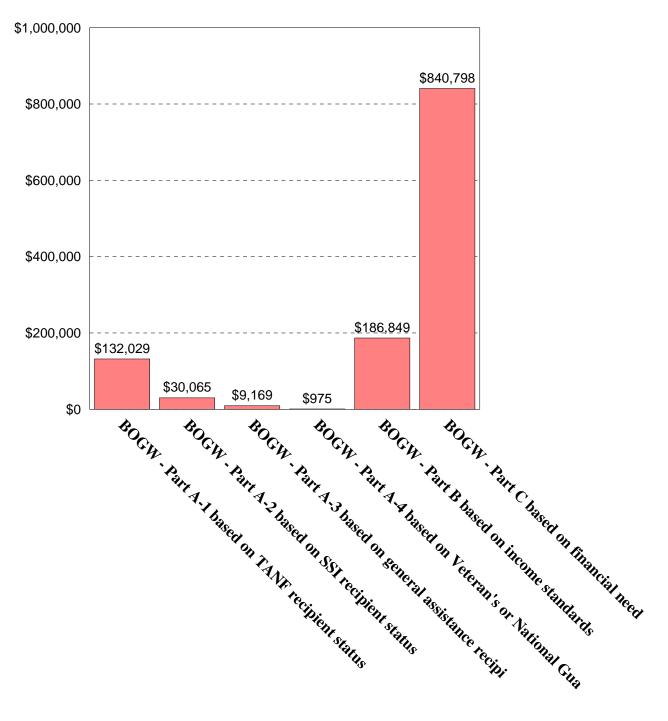

# El Camino College Financial Aid Student Count By Type Of Aid 1999-2000



#### Financial Aid Received By Type Of Aid 1998-1999



## El Camino College Financial Aid Student Count By Type Of Aid 1998-1999



#### **Financial Aid Received** By Type Of Aid 1997-1998



## El Camino College Financial Aid Student Count By Type Of Aid 1997-1998



#### Financial Aid Received By Type Of Aid 1996-1997



## El Camino College Financial Aid Student Count By Type Of Aid 1996-1997



#### Financial Aid Received By Type Of Aid 1995-1996



### El Camino College Financial Aid Student Count By Type Of Aid 1995-1996



#### Financial Aid Received By Type Of Aid 1994-1995



## El Camino College Financial Aid Student Count By Type Of Aid 1994-1995



#### Financial Aid Received By Type Of Aid 1993-1994



## El Camino College Financial Aid Student Count By Type Of Aid 1993-1994