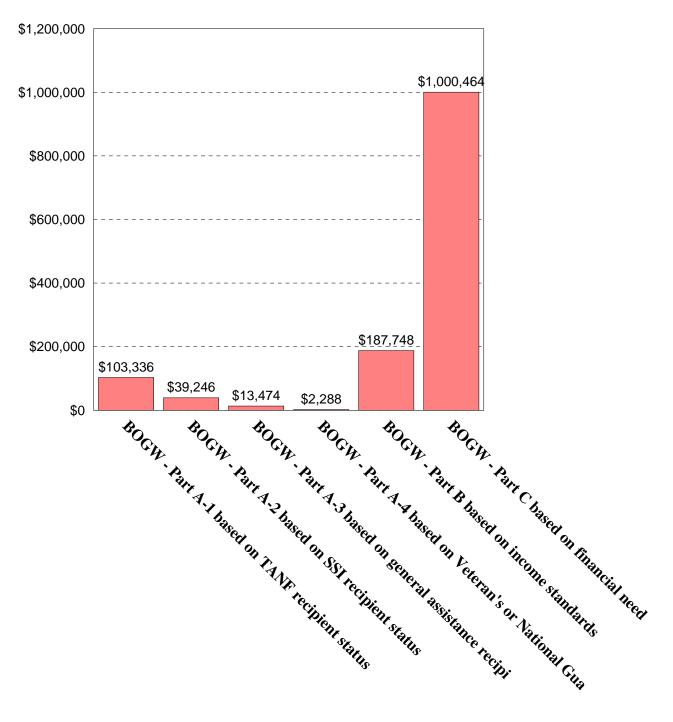

nancial Aid Student Count By Type Of Aid 2000-2001



## El Camino College Financial Aid Received

#### By Type Of Aid 1999-2000



## El Camino College Financial Aid Student Count By Type Of Aid 1999-2000



#### Financial Aid Received By Type Of Aid 1998-1999



## El Camino College Financial Aid Student Count By Type Of Aid 1998-1999



#### **Financial Aid Received** By Type Of Aid 1997-1998



## El Camino College Financial Aid Student Count By Type Of Aid 1997-1998



#### Financial Aid Received By Type Of Aid 1996-1997



## El Camino College Financial Aid Student Count By Type Of Aid 1996-1997



#### Financial Aid Received By Type Of Aid 1995-1996



### El Camino College Financial Aid Student Count By Type Of Aid 1995-1996



#### Financial Aid Received By Type Of Aid 1994-1995



## El Camino College Financial Aid Student Count By Type Of Aid 1994-1995



#### Financial Aid Received By Type Of Aid 1993-1994



## El Camino College Financial Aid Student Count By Type Of Aid 1993-1994