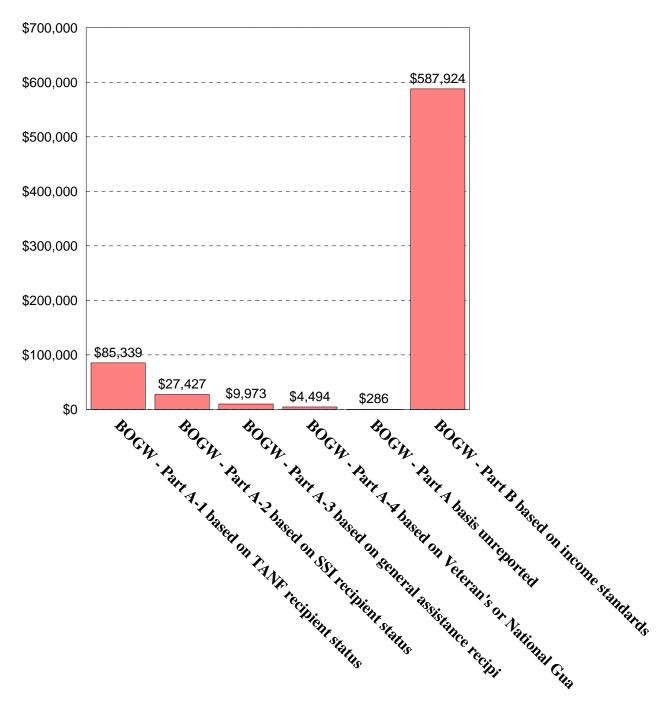

s is a 10 year history of the Board of Governors Enrollment Fee Waiver awards. Each year has two charts. One for the aid amount and BOGW type, and one chart for the number of students receiving each of the BOGW awards.

This data is also available broken down individually by Ethnicity, Gender or Age Group or any combination of the three.

If you would like to look at the data please click on the link below. http://misweb.cccco.edu/mis/onlinestat/sfawards.cfm

## El Camino College Financial Aid Received By Type Of Aid 2002-2003



## El Camino College Financial Aid Student Count By Type Of Aid 2002-2003



#### Financial Aid Received By Type Of Aid 2001-2002



## El Camino College Financial Aid Student Count By Type Of Aid 2001-2002



#### Financial Aid Received By Type Of Aid 2000-2001



## El Camino College Financial Aid Student Count By Type Of Aid 2000-2001



## El Camino College Financial Aid Received

#### By Type Of Aid 1999-2000



## El Camino College Financial Aid Student Count By Type Of Aid 1999-2000



#### Financial Aid Received By Type Of Aid 1998-1999



## El Camino College Financial Aid Student Count By Type Of Aid 1998-1999



#### **Financial Aid Received** By Type Of Aid 1997-1998



## El Camino College Financial Aid Student Count By Type Of Aid 1997-1998



#### Financial Aid Received By Type Of Aid 1996-1997



## El Camino College Financial Aid Student Count By Type Of Aid 1996-1997



#### Financial Aid Received By Type Of Aid 1995-1996



### El Camino College Financial Aid Student Count By Type Of Aid 1995-1996



#### Financial Aid Received B