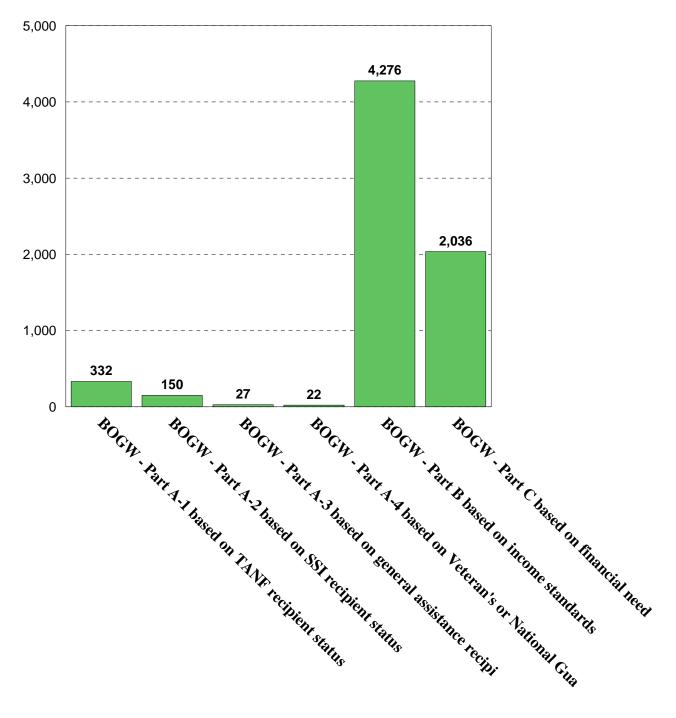

This is a 10 year history of the Board of Governors Enrollment Fee Waiver awards. Each year has two charts. One for the aid amount and BOGW type, and one chart for the number of students receiving each of the BOGW awards.

This data is also available broken down individually by Ethnicity, Gender or Age Group or any combination of the three.

If you would like to look at the data please click on the link below. http://misweb.cccco.edu/mis/onlinestat/sfawards.cfm

## El Camino College Financial Aid Received By Type Of Aid 2002-2003



## El Camino College Financial Aid Student Count By Type Of Aid 2002-2003



#### Financial Aid Received By Type Of Aid 2001-2002



## El Camino College Financial Aid Student Count By Type Of Aid 2001-2002



#### Financial Aid Received By Type Of Aid 2000-2001



## El Camino College Financial Aid Student Count By Type Of Aid 2000-2001



## El Camino College Financial Aid Received

#### By Type Of Aid 1999-2000



## El Camino College Financial Aid Student Count By Type Of Aid 1999-2000



#### Financial Aid Received By Type Of Aid 1998-1999



## El Camino College Financial Aid Student Count By Type Of Aid 1998-1999



#### **Financial Aid Received** By Type Of Aid 1997-1998



## El Camino College Financial Aid Student Count By Type Of Aid 1997-1998



#### Financial Aid Received By Type Of Aid 1996-1997



## El Camino College Financial Aid Student Count By Type Of Aid 1996-1997



#### Financial Aid Received By Type Of Aid 1995-1996



### El Camino College Financial Aid Student Count B