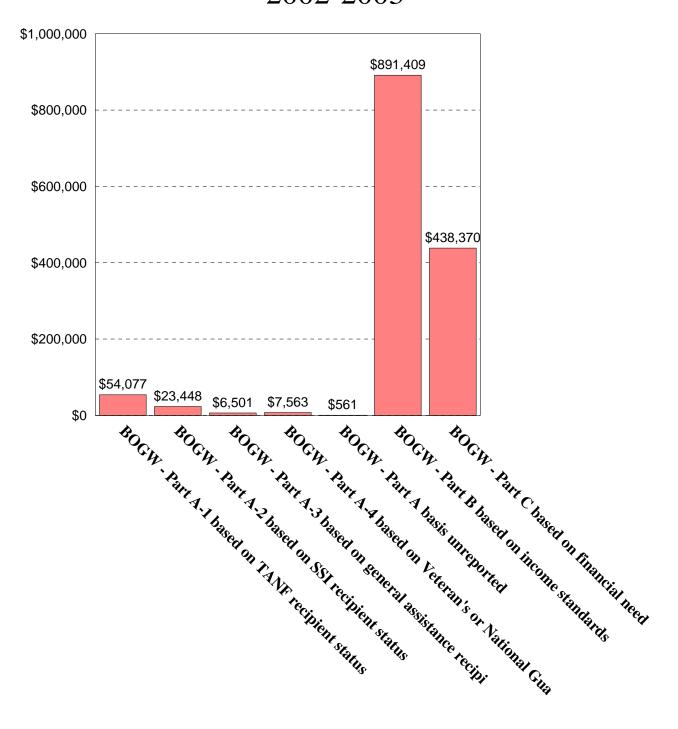

This is a 10 year history of the Board of Governors Enrollment Fee Waiver awards. Each year has two charts. One for the aid amount and BOGW type, and one chart for the number of students receiving each of the BOGW awards.

This data is also available broken down individually by Ethnicity, Gender or Age Group or any combination of the three.

If you would like to look at the data please click on the link below. http://misweb.cccco.edu/mis/onlinestat/sfawards.cfm

## El Camino College Financial Aid Received By Type Of Aid 2002-2003



## El Camino College Financial Aid Student Count By Type Of Aid 2002-2003



#### Financial Aid Received By Type Of Aid 2001-2002



## El Camino College Financial Aid Student Count By Type Of Aid 2001-2002



#### Financial Aid Received By Type Of Aid 2000-2001



## El Camino College Financial Aid Student Count By Type Of Aid 2000-2001



## El Camino College Financial Aid Received

#### By Type Of Aid 1999-2000



## El Camino College Financial Aid Student Count By Type Of Aid 1999-2000



#### Financial Aid Received By Type Of Aid 1998-1999



## El Camino College Financial Aid Student Count By Type Of Aid 1998-1999



#### **Financial Aid Received** By Type Of Aid 1997-1998



## El Camino College Financial Aid Student Count By Type Of Aid 1997-1998



#### Financial Aid Received By