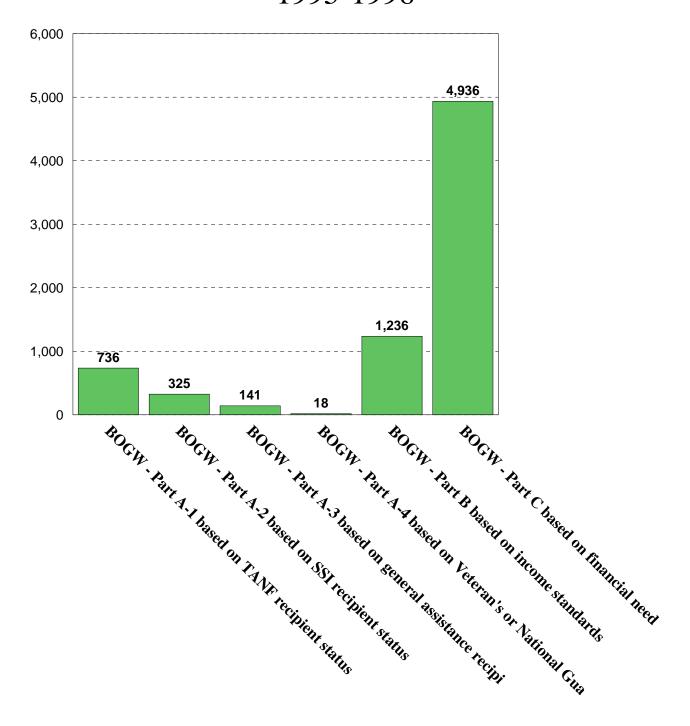

#### Financial Aid Received By Type Of Aid 1995-1996

### El Camino College Financial Aid Student Count By Type Of Aid 1995-1996