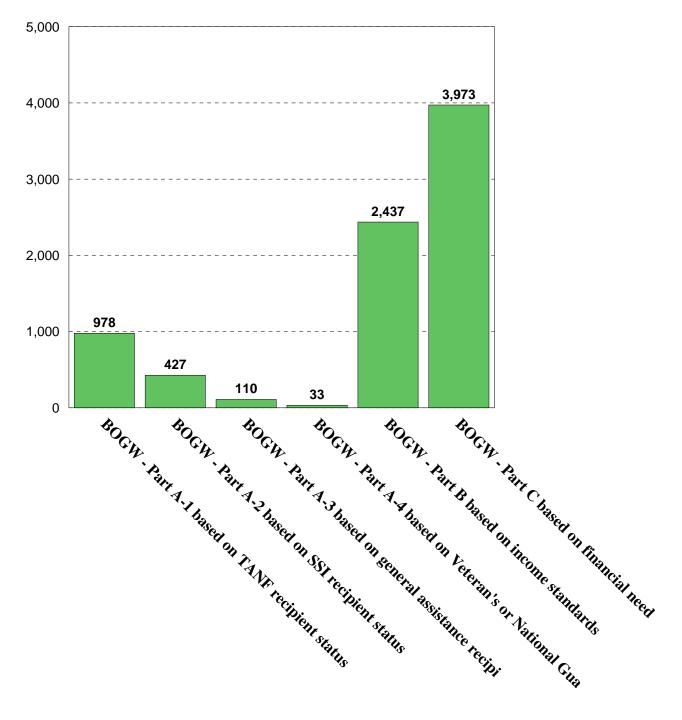

k at the data please click on the link below. http://misweb.cccco.edu/mis/onlinestat/sfawards.cfm

## El Camino College Financial Aid Received By Type Of Aid 2002-2003



## El Camino College Financial Aid Student Count By Type Of Aid 2002-2003



#### Financial Aid Received By Type Of Aid 2001-2002



## El Camino College Financial Aid Student Count By Type Of Aid 2001-2002



#### Financial Aid Received By Type Of Aid 2000-2001



## El Camino College Financial Aid Student Count By Type Of Aid 2000-2001



## El Camino College Financial Aid Received

#### By Type Of Aid 1999-2000



## El Camino College Financial Aid Student Count By Type Of Aid 1999-2000



#### Financial Aid Received By Type Of Aid 1998-1999



## El Camino College Financial Aid Student Count By Type Of Aid 1998-1999



#### **Financial Aid Received** By Type Of Aid 1997-1998



## El Camino College Financial Aid Student Count By Type Of Aid 1997-1998



#### Financial Aid Received By Type Of Aid 1996-1997



## El Camino College Financial Aid Student Count By Type Of Aid 1996-1997



#### Financial Aid Received By Type Of Aid 1995-1996



### El Camino College Financial Aid Student Count By Type Of Aid 1995-1996



#### Financial Aid Received By Type Of Aid 1994-1995



## El Camino College Financial Aid Student Count By Type Of Aid 1994-1995



#### Financial Aid Received By Type Of Aid 1993-1994



## El Camino College Financial Aid Student Count By Type Of Aid 1993-1994