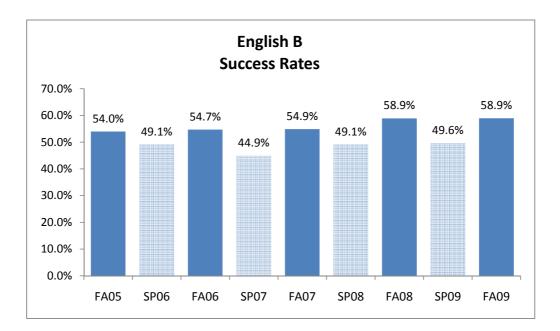

## English B

| Term | Successful | Not Successful | Total | % Successful |
|------|------------|----------------|-------|--------------|
| FA05 | 333        | 284            | 617   | 54.0%        |
| SP06 | 170        | 176            | 346   | 49.1%        |
| FA06 | 319        | 264            | 583   | 54.7%        |
| SP07 | 136        | 167            | 303   | 44.9%        |
| FA07 | 296        | 243            | 539   | 54.9%        |
| SP08 | 169        | 175            | 344   | 49.1%        |
| FA08 | 350        | 244            | 594   | 58.9%        |
| SP09 | 200        | 203            | 403   | 49.6%        |
| FA09 | 310        | 216            | 526   | 58.9%        |

Fall term difference in success rates: 2-4 percentage points lower for Engl-B Spring term difference in success rates: 3-8 points lower for Engl-B