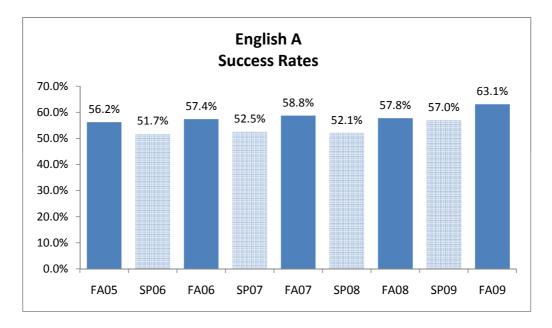

## English A

| Term | Successful | Not Successful | Total | % Successful |
|------|------------|----------------|-------|--------------|
| FA05 | 821        | 639            | 1460  | 56.2%        |
| SP06 | 526        | 491            | 1017  | 51.7%        |
| FA06 | 878        | 652            | 1530  | 57.4%        |
| SP07 | 588        | 531            | 1119  | 52.5%        |
| FA07 | 1082       | 759            | 1841  | 58.8%        |
| SP08 | 688        | 632            | 1320  | 52.1%        |
| FA08 | 1158       | 847            | 2005  | 57.8%        |
| SP09 | 819        | 617            | 1436  | 57.0%        |
| FA09 | 1179       | 690            | 1869  | 63.1%        |

Fall term difference in success rates: 2-4 percentage points lower for Engl-B Spring term difference in success rates: 3-8 points lower for Engl-B