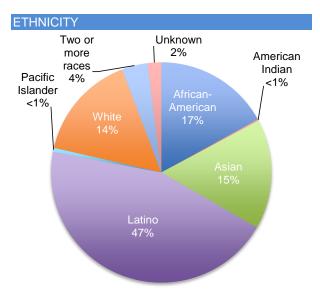

## El Camino College Facts and Figures - Fall 2013

**Total Students: 23,993** 

| AGE           |       |       |
|---------------|-------|-------|
| 17 or younger | 598   | 2.5%  |
| 18 to 19      | 6,404 | 26.7% |
| 20 to 24      | 9,800 | 40.8% |
| 25 to 29      | 3,159 | 13.1% |
| 30 to 39      | 2,140 | 8.9%  |
| 40 to 49      | 961   | 4.1%  |
| 50 or older   | 931   | 3.9%  |

| GENDER |        |       |
|--------|--------|-------|
| Female | 12,321 | 51.4% |
| Male   | 11,670 | 48.6% |



| TOP CITIES       |       |       |
|------------------|-------|-------|
| Torrance*        | 4,414 | 18.4% |
| Los Angeles      | 2,972 | 12.4% |
| Gardena          | 2,297 | 9.6%  |
| Hawthorne*       | 2,349 | 9.8%  |
| Redondo Beach*   | 1,310 | 5.5%  |
| Lawndale*        | 1,233 | 5.1%  |
| Carson           | 985   | 4.1%  |
| Lennox*          | 880   | 3.7%  |
| Inglewood*       | 730   | 3.0%  |
| Manhattan Beach* | 279   | 1.2%  |
| El Segundo*      | 221   | 0.9%  |
| Hermosa Beach*   | 181   | 0.8%  |

<sup>\*</sup>Cities in the El Camino Community College District

| ENROLLMENT LEVEL       | 7.0-0  | 22.151 |
|------------------------|--------|--------|
| Full-Time              | 7,953  | 33.1%  |
| Part-Time              | 16,040 | 66.9%  |
| UNIT LOAD              |