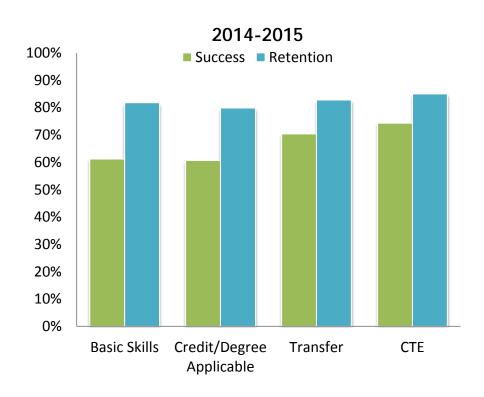

# Success and Retention Rates by Course Type

#### Success Rate

The success rate is the percentage of students who receive an A, B, C, P, or Pass as a final course grade out of all students enrolled as of the census date.

#### **Retention Rate**

The retention rate is the percentage of students who remain enrolled through the end of a course out of all students enrolled on census date. In essence, it is the percentage of students who did not drop late or withdraw.

|                           | 2010-11 |       | 2011-12 |       | 2012-13 |       | 2013-14 |        | 2014-15 |       |
|---------------------------|---------|-------|---------|-------|---------|-------|---------|--------|---------|-------|
| Basic Skills              | 57.9%   | 79.9% | 60.5%   | 81.6% | 61.4%   | 83.4% | 59.8%   | 82.3.% | 61.2%   | 81.8% |
| Credit/Degree Applicable  | 62.1%   | 79.7% | 61.4%   | 80.6% | 62.2%   | 82.5% | 61.1%   | 81.8%  | 60.7%   | 79.9% |
| Transfer                  | 70.3%   | 82.8% | 70.5%   | 82.9% | 72.0%   | 84.3% | 70.2%   | 83.8%  | 70.4%   | 82.8% |
| CTE                       | 73.0%   | 85.0% | 72.9%   | 84.7% | 74.7%   | 86.0% | 75.1%   | 86.6%  | 74.3%   | 85.0% |
| Overall Success/Retention | 68.5%   | 82.3% | 68.8%   | 82.6% | 70.2%   | 84.1% | 68.6%   | 83.4%  | 68.8%   | 82.4% |