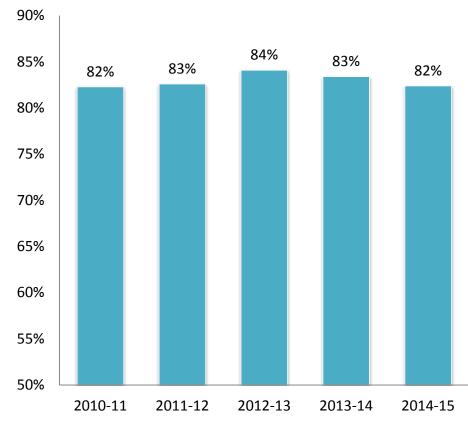

#### **Retention Rate**

The retention rate is the percentage of students who remain enrolled through the end of a course out of all students enrolled on census date. In essence, it is the percentage of students who did not drop late or withdraw.

ECC does not have an ACCJC Institution-Set Standard or Institutional Effectiveness Outcome goal for retention rate.

El Camino College Annual Fact Book 2015