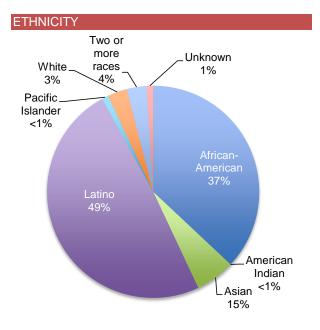

## El Camino College-Compton Center Facts and Figures - Fall 2013

**Total Students: 7,756** 

| AGE           |       |       |
|---------------|-------|-------|
| 17 or younger | 241   | 3.1%  |
| 18 to 19      | 1,296 | 16.7% |
| 20 to 24      | 2,982 | 38.4% |
| 25 to 29      | 1,228 | 15.8% |
| 30 to 39      | 1,097 | 14.1% |
| 40 to 49      | 550   | 7.1%  |
| 50 or older   | 362   | 4.8%  |

| GENDER |       |       |
|--------|-------|-------|
| Female | 4,971 | 64.1% |
| Male   | 2,784 | 35.9% |



| TOP CITIES                          |                 |       |
|-------------------------------------|-----------------|-------|
| Compton*                            | 1,931           | 25.0% |
| Long Beach                          | 1,107           | 14.3% |
| Los Angeles                         | 792             | 10.2% |
| Carson                              | 479             | 6.2%  |
| Lynwood*                            | 447             | 5.8%  |
| Gardena                             | 222             | 2.9%  |
| Paramount*                          | 219             | 2.8%  |
| Torrance                            | 203             | 2.6%  |
| Bellflower                          | 168             | 2.2%  |
| South Gate                          | 129             | 1.7%  |
| Down