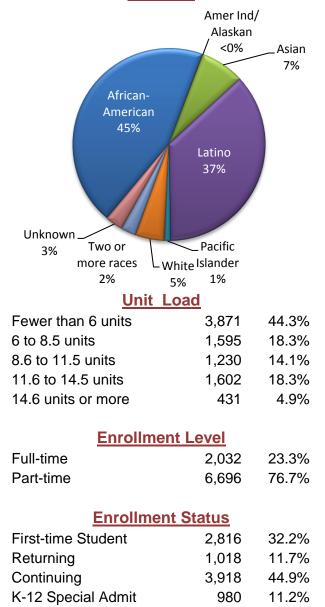

# **Compton Center Facts and Figures - Fall 2010**

Total Students: 8,734

| Age           |             |       |  |
|---------------|-------------|-------|--|
| 17 or younger | 394         | 4.5%  |  |
| 18 to 19      | 2,041       | 23.4% |  |
| 20 to 24      | 2,704       | 31.0% |  |
| 25 to 29      | 1,305       | 14.9% |  |
| 30 to 39      | 1,232       | 14.1% |  |
| 40 to 49      | 696         | 8.0%  |  |
| 50 or older   | 362         | 4.1%  |  |
| Ger           | <u>nder</u> |       |  |
| Female        | 5,585       | 63.9% |  |
| Male          | 3,145       | 36.0% |  |

**Ethnicity** 



## Educational Goal

| Intend to Transfer  | 2,752 | 44.3% |
|---------------------|-------|-------|
| Degree/Certif. Only | 608   | 9.8%  |
| Retrain/recertif.   | 484   | 7.8%  |
| Basic Skills/GED    | 607   | 9.8%  |
| Enrichment          | 168   | 2.7%  |
| Undecided           | 1,592 | 25.6% |

## **Degrees & Certificates**

| Associate of Arts    | 99 | 42.1% |
|----------------------|----|-------|
| Associate of Science | 58 | 24.7% |
| Certificate          | 78 | 33.2% |

# **Degrees & Certificates by Division**

| Behavioral & Soc Sci   | 5  | 2.1%  |
|------------------------|----|-------|
| Business               | 15 | 6.4%  |
| Fine Arts              | 1  | 0.4%  |
| Health Sci & Athletics | 53 | 22.6% |
| Industry & Technology  | 93 | 39.6% |
| General Studies        | 68