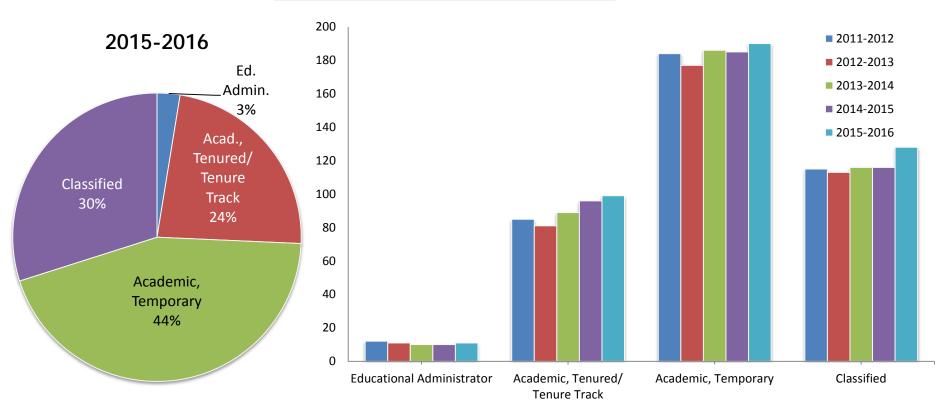

## Employee demographic data represent Fall profiles

|                                | 2011-12 | 2012-13 | 2013-14 | 2014-15 | 2015-16 |
|--------------------------------|---------|---------|---------|---------|---------|
| Educational Administrator      | 12      | 11      | 10      | 10      | 11      |
| Academic, Tenured/Tenure Track | 85      | 81      | 89      | 96      | 99      |
| Academic, Temporary            | 184     | 177     | 186     | 185     | 190     |
| Classified                     | 115     | 113     | 116     | 116     | 128     |
| Total                          | 396     | 382     | 401     | 407     | 428     |

Academic staff includes instructors, counselors and librarians. Academic, Temporary include those who hold adjunct and/or part-time positions.