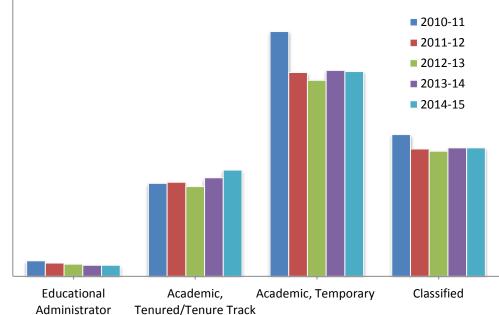

## Employee Workforce Distribution

## Employee demographic data represent Fall profiles

|                                | 2010-11 | 2011-12 | 2012-13 | 2013-14 | 2014-15 |
|--------------------------------|---------|---------|---------|---------|---------|
| Educational Administrator      | 14      | 12      | 11      | 10      | 10      |
| Academic, Tenured/Tenure Track | 84      | 85      | 81      | 89      | 96      |
| Academic, Temporary            | 221     | 184     | 177     | 186     | 185     |
| Classified                     | 128     | 115     | 113     | 116     | 116     |
| Total                          | 447     | 396     | 382     | 401     | 407     |

Academic staff includes instructors, counselors and librarians. Academic, Temporary include those who hold adjunct and/or part-time positions.