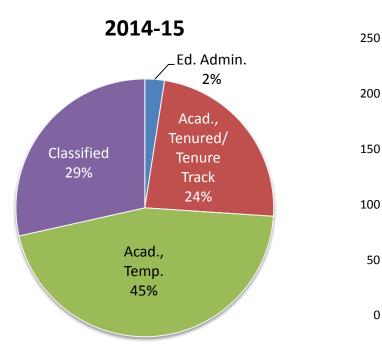

## Employee Workforce Distribution

## Employee demographic data represent Fall profiles

|                                | 2010-11 | 2011-12 | 2012-13 | 2013-14 | 2014-15 |
|--------------------------------|---------|---------|---------|---------|---------|
| Educational Administrator      | 14      | 12      | 11      | 10      | 10      |
| Academic, Tenured/Tenure Track | 84      | 85      | 81      | 89      | 96      |
| Academic, Temporary            | 221     | 184     | 177     | 186     | 185     |
| Classified                     | 128     | 115     | 113     | 116     | 116     |
| Total                          | 447     | 396     | 382     | 401     | 407     |

Academic staff includes instructors, counselors and librarians. Academic, Temporary include those who hold adjunct and/or part-time positions.