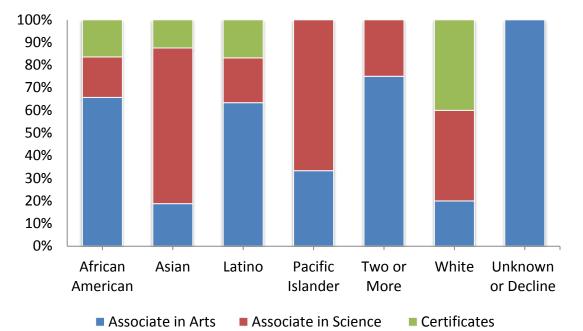

## **Degrees and Certificates by Ethnicity**

## 2014-2015 Students Awarded

|                        | African<br>American | Asian | Latino | Pacific<br>Islander | Two or<br>More | White | Unknown<br>or Decline | Total |
|------------------------|---------------------|-------|--------|---------------------|----------------|-------|-----------------------|-------|
| Associate in Arts      | 88                  | 3     | 109    | 1                   | 6              | 1     | 1                     | 209   |
| Associate in Science   | 24                  | 11    | 34     | 2                   | 2              | 2     | 0                     | 75    |
| Certificates           | 22                  | 2     | 29     | 0                   | 0              | 2     | 0                     | 55    |
| Total Students Awarded | 134                 | 16    | 172    | 3                   | 8              | 5     | 1                     | 339*  |