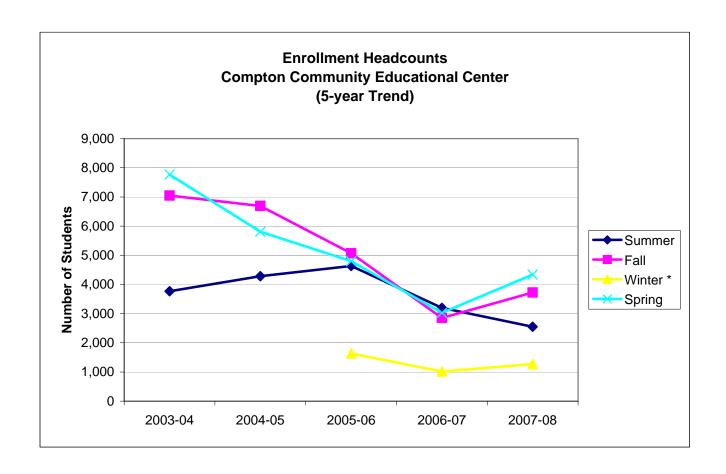

## Enrollment Headcounts Compton Community Educational Center 5-Year Trend

| Year    | Summer | Fall  | Winter * | Spring | Annual<br>Unduplicated |
|---------|--------|-------|----------|--------|------------------------|
| 2003-04 | 3,766  | 7,048 |          | 7,765  | 12,697                 |
| 2004-05 | 4,283  | 6,692 |          | 5,809  | 10,799                 |
| 2005-06 | 4,637  | 5,068 | 1,636    | 4,800  | 10,246                 |
| 2006-07 | 3,199  | 2,851 | 1,013    | 3,025  | 6,726                  |
| 2007-08 | 2,549  | 3,725 | 1,270    | 4,339  | 7,682                  |

<sup>\*</sup> Winter Intersession not held in 2004 and 2005.

Years during El Camino College partnership are lightly shaded.

ECC Institutional Research 9/30/2008