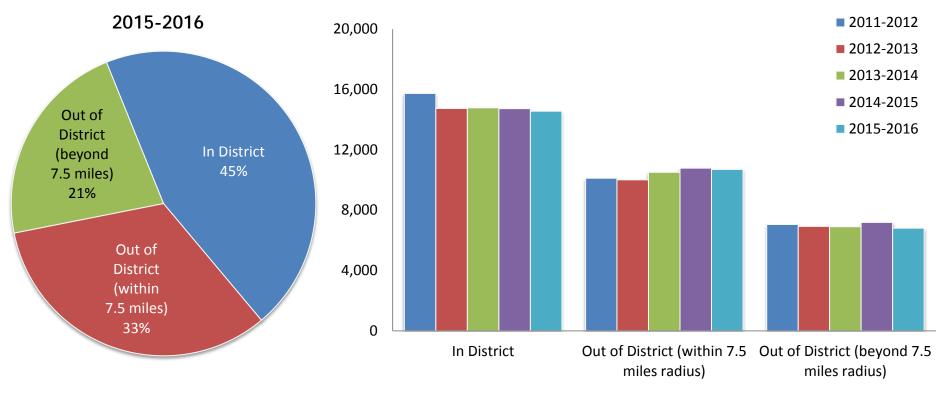

## **Enrollment by Residency**

|                                              | 2011-12 | 2012-13 | 2013-14 | 2014-15 | 2015-16 |
|----------------------------------------------|---------|---------|---------|---------|---------|
| In District                                  | 15,741  | 14,743  | 14,781  | 14,727  | 14,556  |
| Out of District<br>(within 7.5 miles radius) | 10,120  | 10,006  | 10,511  | 10,783  | 10,703  |
| Out of District (beyond 7.5 miles radius)    | 7,049   | 6,924   | 6,908   | 7,189   | 6,813   |
| Total                                        | 32,910  | 31,673  | 32,200  | 32,699  | 32,072  |