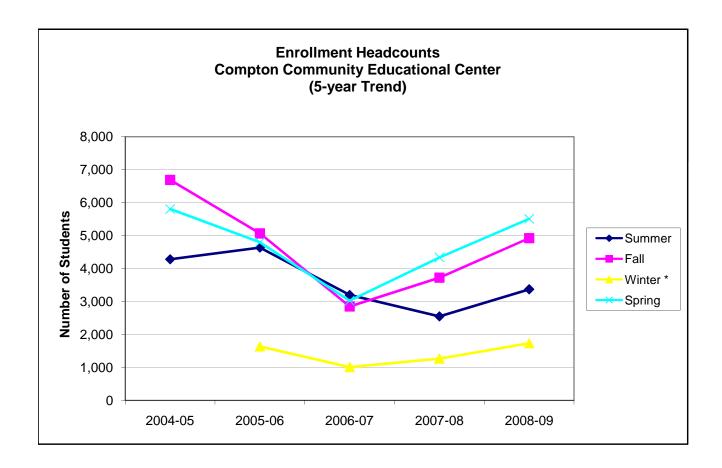

## Enrollment Headcounts Compton Community Educational Center 5-Year Trend

| Year    | Summer | Fall  | Winter * | Spring | Annual Unduplicated |
|---------|--------|-------|----------|--------|---------------------|
| 2004-05 | 4,283  | 6,692 |          | 5,809  | 10,799              |
| 2005-06 | 4,637  | 5,068 | 1,636    | 4,800  | 10,246              |
| 2006-07 | 3,199  | 2,851 | 1,013    | 3,025  | 6,726               |
| 2007-08 | 2,549  | 3,725 | 1,270    | 4,339  | 7,682               |
| 2008-09 | 3,372  | 4,923 | 1,733    | 5,512  | 10,060              |

<sup>\*</sup> Winter Intersession not held in 2005.

Years during El Camino College partnership are lightly shaded.

ECC Institutional Research 8/6/2009