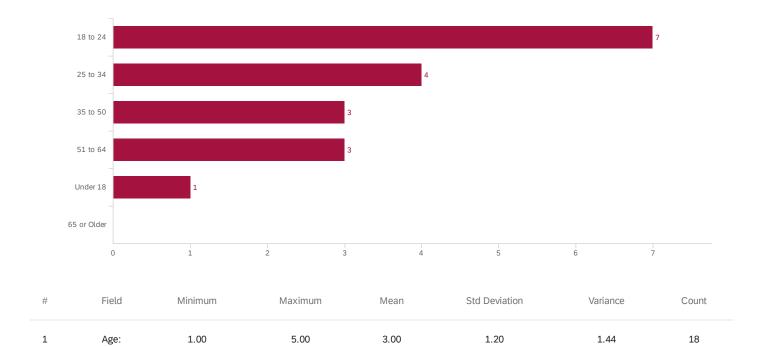

#### Q20 - Age:

| # | Field       | Choice<br>Count |
|---|-------------|-----------------|
| 1 | Under 18    | 5.56% <b>1</b>  |
| 2 | 18 to 24    | 38.89% <b>7</b> |
| 3 | 25 to 34    | 22.22% 4        |
| 4 | 35 to 50    | 16.67% 3        |
| 5 | 51 to 64    | 16.67% 3        |
| 6 | 65 or Older | 0.00% 0         |