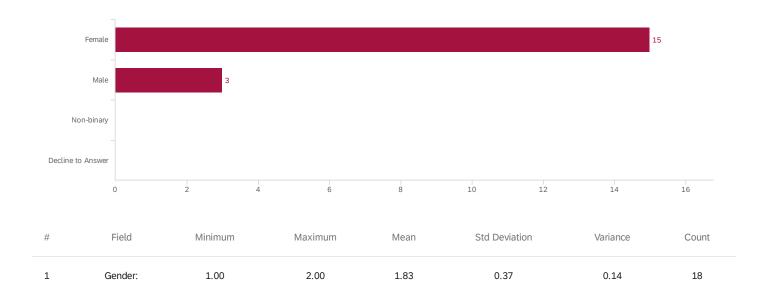

#### Q22 - Gender:

| # | Field             | Choice<br>Count |  |
|---|-------------------|-----------------|--|
| 1 | Male              | 16.67% 3        |  |
| 2 | Female            | 83.33% 15       |  |
| 3 | Non-binary        | 0.00% 0         |  |
| 4 | Decline to Answer | 0.00% 0         |  |