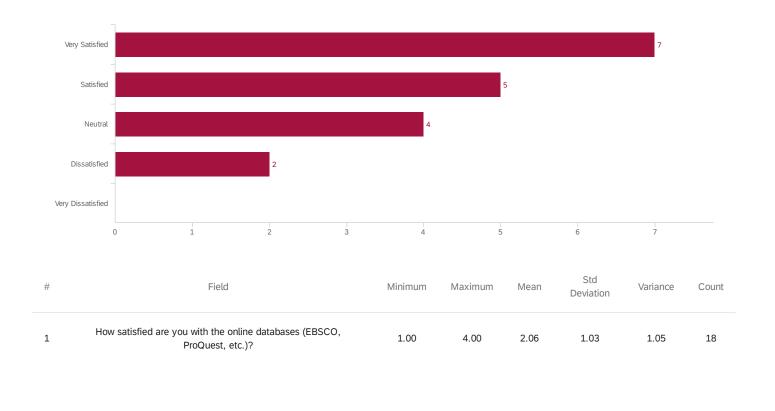

#### Q17 - How satisfied are you with the online databases (EBSCO, ProQuest, etc.)?

| # | Field             | Choice<br>Count |
|---|-------------------|-----------------|
| 1 | Very Satisfied    | 38.89% <b>7</b> |
| 2 | Satisfied         | 27.78% <b>5</b> |
| 3 | Neutral           | 22.22% <b>4</b> |
| 4 | Dissatisfied      | 11.11% 2        |
| 5 | Very Dissatisfied | 0.00% 0         |
|   |                   | 18              |