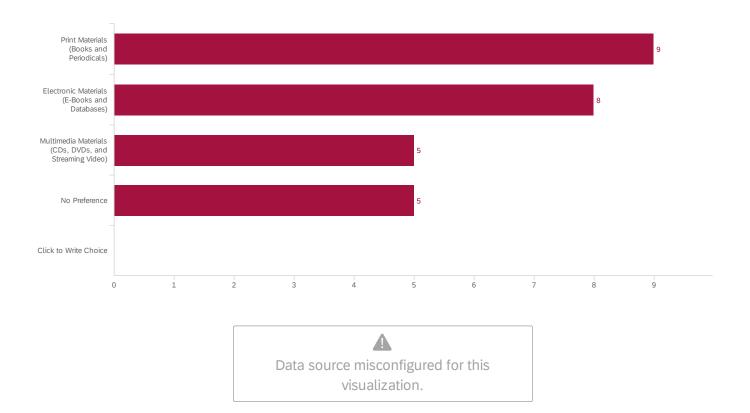

#### Q12 - I prefer to use:

| # | Field                                                 | Choid<br>Cour |    |
|---|-------------------------------------------------------|---------------|----|
| 1 | Print Materials (Books and Periodicals)               | 33.33%        | 9  |
| 2 | Electronic Materials (E-Books and Databases)          | 29.63%        | 8  |
| 3 | Multimedia Materials (CDs, DVDs, and Streaming Video) | 18.52%        | 5  |
| 4 | No Preference                                         | 18.52%        | 5  |
| 5 | Click to Write Choice                                 | 0.00%         | 0  |
|   |                                                       |               | 27 |