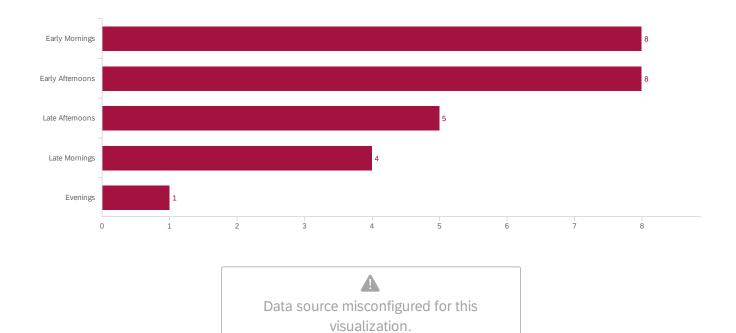

#### Q7 - At what times do you usually use the Library? Select all that apply.

| # | Field            | Choice<br>Count |    |
|---|------------------|-----------------|----|
| 1 | Early Mornings   | 30.77%          | 8  |
| 2 | Late Mornings    | 15.38%          | 4  |
| 3 | Early Afternoons | 30.77%          | 8  |
| 4 | Late Afternoons  | 19.23%          | 5  |
| 5 | Evenings         | 3.85%           | 1  |
|   |                  |                 | 26 |