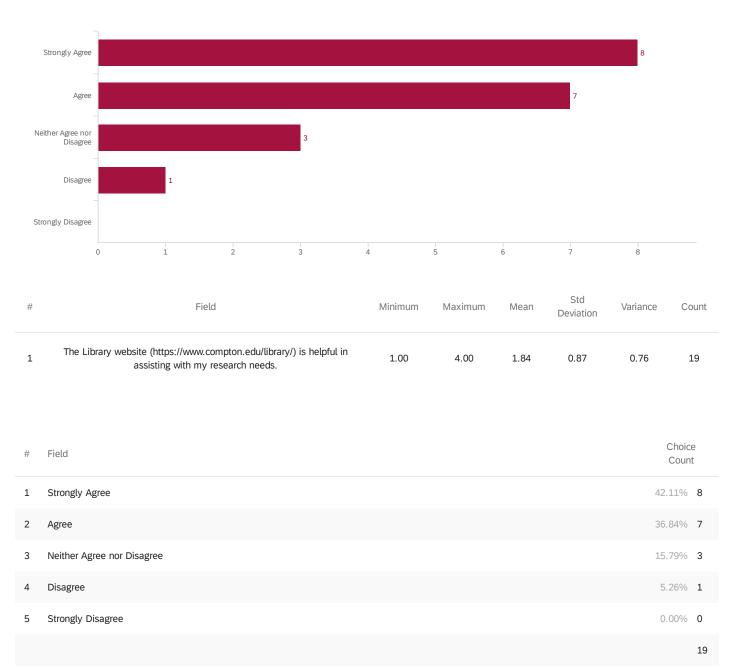

# Q10 - The Library website (https://www.compton.edu/library/) is helpful in assisting with my research needs.

Showing rows 1 - 6 of 6