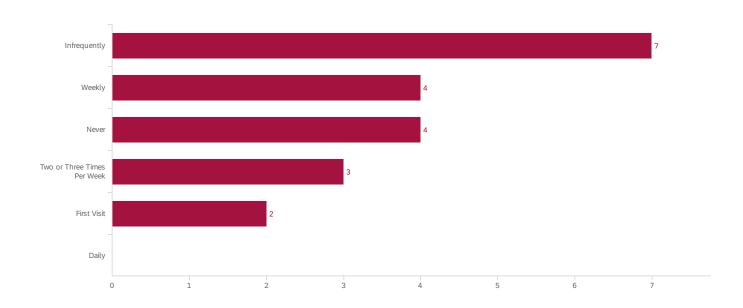

#### Q2 - How often do you visit the Library?

| # | Field                       | Choice<br>Count |
|---|-----------------------------|-----------------|
| 1 | First Visit                 | 10.00% 2        |
| 2 | Infrequently                | 35.00% <b>7</b> |
| 3 | Weekly                      | 20.00% 4        |
| 4 | Two or Three Times Per Week | 15.00% 3        |
| 5 | Daily                       | 0.00% 0         |
| 6 | Never                       | 20.00% 4        |