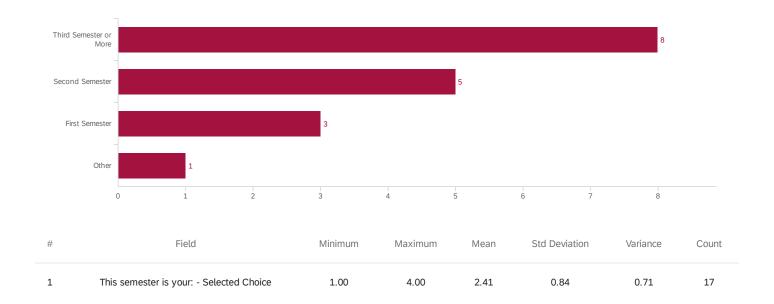

#### Q9 - This semester is your:

| # | Field                  | Choice<br>Count |
|---|------------------------|-----------------|
| 1 | First Semester         | 17.65% <b>3</b> |
| 2 | Second Semester        | 29.41% 5        |
| 3 | Third Semester or More | 47.06% 8        |
| 4 | Other                  | 5.88% 1         |