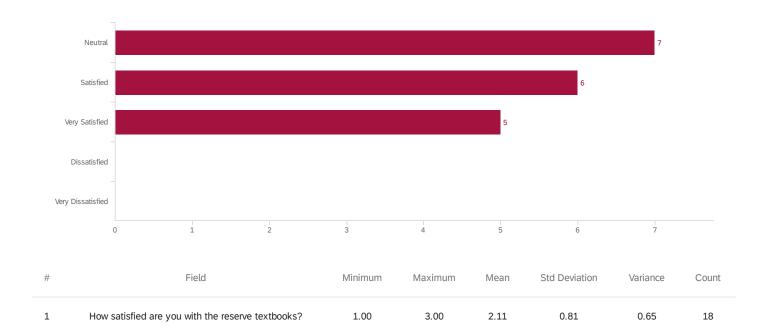

#### Q16 - How satisfied are you with the reserve textbooks?

| # | Field             | Choice<br>Count |
|---|-------------------|-----------------|
| 1 | Very Satisfied    | 27.78% 5        |
| 2 | Satisfied         | 33.33% 6        |
| 3 | Neutral           | 38.89% <b>7</b> |
| 4 | Dissatisfied      | 0.00% 0         |
| 5 | Very Dissatisfied | 0.00% 0         |
|   |                   | 18              |