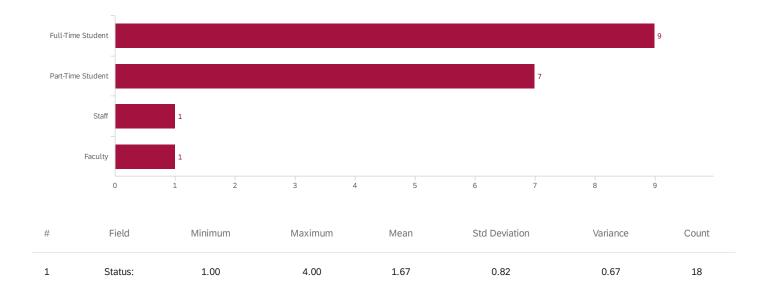

#### Q21- Status

| # | Field             | Choice<br>Count |
|---|-------------------|-----------------|
| 1 | Full-Time Student | 50.00% 9        |
| 2 | Part-Time Student | 38.89% <b>7</b> |
| 3 | Staff             | 5.56% <b>1</b>  |
| 4 | Faculty           | 5.56% 1         |