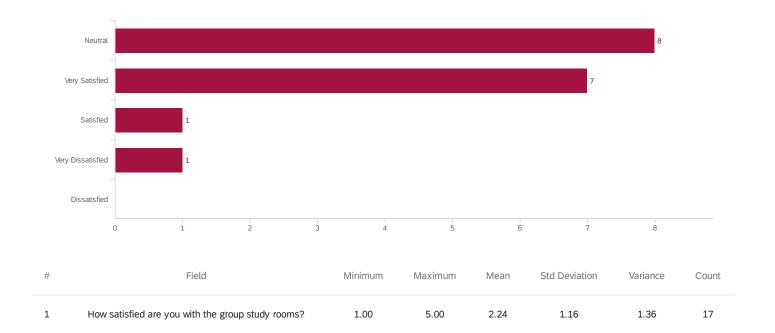

#### Q18 - How satisfied are you with the group study rooms?

| # | Field             | Choice<br>Count |
|---|-------------------|-----------------|
| 1 | Very Satisfied    | 41.18% 7        |
| 2 | Satisfied         | 5.88% <b>1</b>  |
| 3 | Neutral           | 47.06% <b>8</b> |
| 4 | Dissatisfied      | 0.00% <b>0</b>  |
| 5 | Very Dissatisfied | 5.88% <b>1</b>  |
|   |                   | 17              |