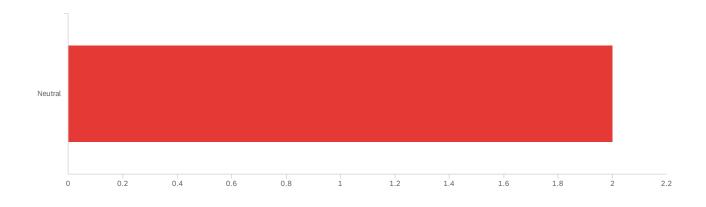

#### Q4\_7\_TEXT - Sentiment

Data source misconfigured for this visualization.

#FieldChoice CountNeutralNeutral100.00%2

Showing rows 1 - 1 of 1