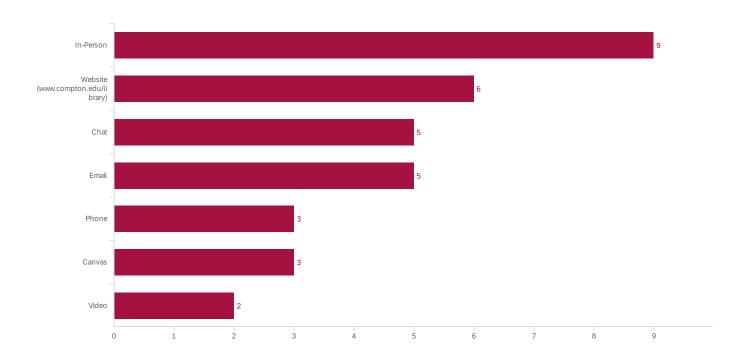

#### Q3 - How have you accessed the Library? Select all that apply.

| # | Field                             | Choice<br>Count |
|---|-----------------------------------|-----------------|
| 1 | Chat                              | 15.15% 5        |
| 2 | In-Person                         | 27.27% 9        |
| 3 | Video                             | 6.06% <b>2</b>  |
| 4 | Phone                             | 9.09% 3         |
| 5 | Email                             | 15.15% <b>5</b> |
| 6 | Canvas                            | 9.09% 3         |
| 7 | Website (www.compton.edu/library) | 18.18% 6        |
|   |                                   | 33              |
|   | Charrie annual 1 0 of 0           |                 |