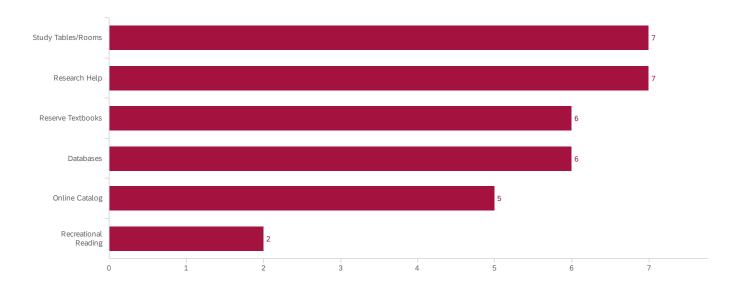

#### Q15 - What do you use the Library for? Select all that apply.

| # | Field                | Choice<br>Count |
|---|----------------------|-----------------|
| 1 | Reserve Textbooks    | 18.18% 6        |
| 2 | Online Catalog       | 15.15% 5        |
| 3 | Recreational Reading | 6.06% 2         |
| 4 | Databases            | 18.18% 6        |
| 5 | Study Tables/Rooms   | 21.21% <b>7</b> |
| 6 | Research Help        | 21.21% <b>7</b> |