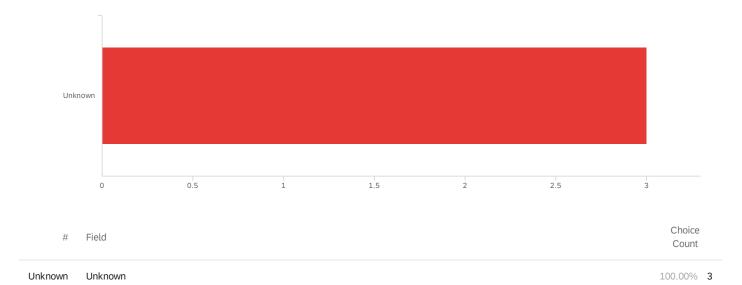

| 1  |
| 4 | Latinx or Hispanic                | 55.56%        | 10 |
| 5 | Pacific Islander                  | 0.00%         | 0  |
| 6 | White                             | 5.56%         | 1  |
| 7 | Multi-Ethnic (Please Specify)     | 5.56%         | 1  |
| 8 | Other (Please Specify)            | 0.00%         | 0  |

#### Q24 - Sentiment





Data source misconfigured for this visualization.

| #                | Field         | Choice<br>Count |   |
|------------------|---------------|-----------------|---|
| Negative         | Negative      | 33.33%          | 1 |
| Neutral          | Neutral       | 33.33%          | 1 |
| Very<br>Negative | Very Negative | 33.33%          | 1 |
|                  |               |                 | 3 |

Showing rows 1 - 4 of 4

#### Q24 - Topics



Showing rows 1 - 1 of 1

#### Q4\_7\_TEXT - Sentiment



Data source misconfigured for this visualization.

#FieldChoice CountNeutralNeutral100.00%2

Showing rows 1 - 1 of 1

### Q4\_7\_TEXT - Topics



Showing rows 1 - 1 of 1