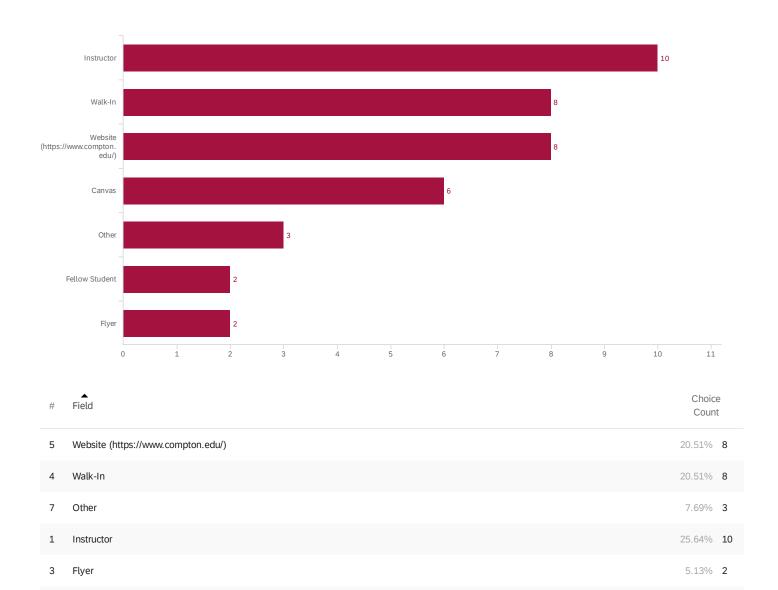

#### Q4 - How did you find out about the Library? Select all that apply.

Showing rows 1 - 8 of 8

5.13% **2** 

15.38% 6

39

Fellow Student

Canvas

6