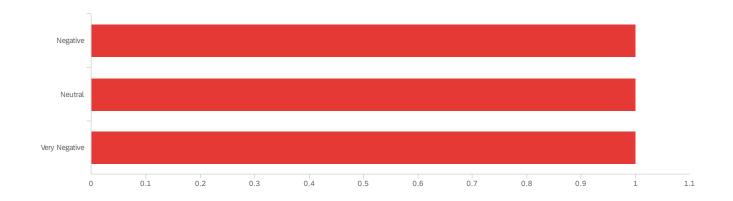

#### Q24 - Sentiment

Data source misconfigured for this visualization.

| #                | Field         | Choice<br>Count |   |
|------------------|---------------|-----------------|---|
| Negative         | Negative      | 33.33%          | 1 |
| Neutral          | Neutral       | 33.33%          | 1 |
| Very<br>Negative | Very Negative | 33.33%          | 1 |
|                  |               |                 | 3 |