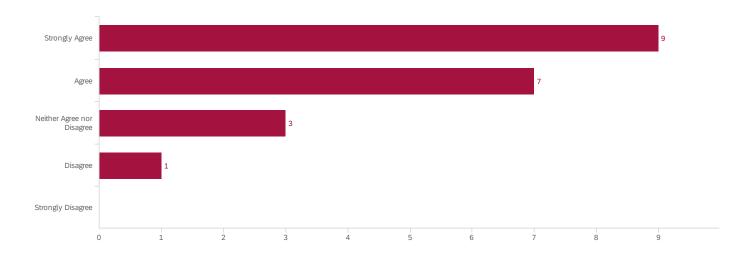

#### Q6 - Library staff are helpful in assisting me with my needs.

| # | Field                      | Choice<br>Count |
|---|----------------------------|-----------------|
| 1 | Strongly Agree             | 45.00% 9        |
| 2 | Agree                      | 35.00% <b>7</b> |
| 3 | Neither Agree nor Disagree | 15.00% 3        |
| 4 | Disagree                   | 5.00% <b>1</b>  |
| 5 | Strongly Disagree          | 0.00% 0         |
|   |                            | 20              |