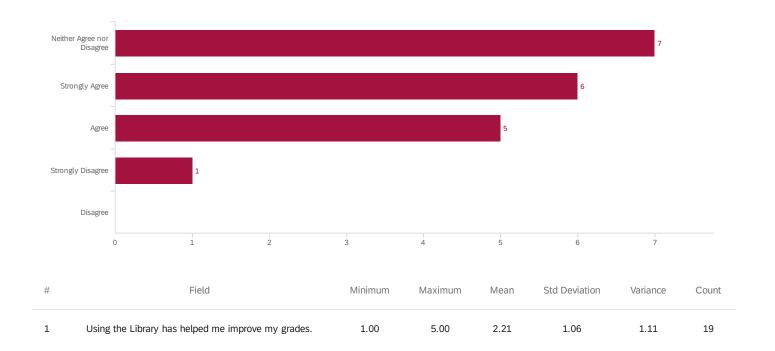

#### Q8 - Using the Library has helped me improve my grades.

| # | Field                      | Choic<br>Coun |    |
|---|----------------------------|---------------|----|
| 5 | Strongly Disagree          | 5.26%         | 1  |
| 1 | Strongly Agree             | 31.58%        | 6  |
| 3 | Neither Agree nor Disagree | 36.84%        | 7  |
| 4 | Disagree                   | 0.00%         | 0  |
| 2 | Agree                      | 26.32%        | 5  |
|   |                            |               | 19 |