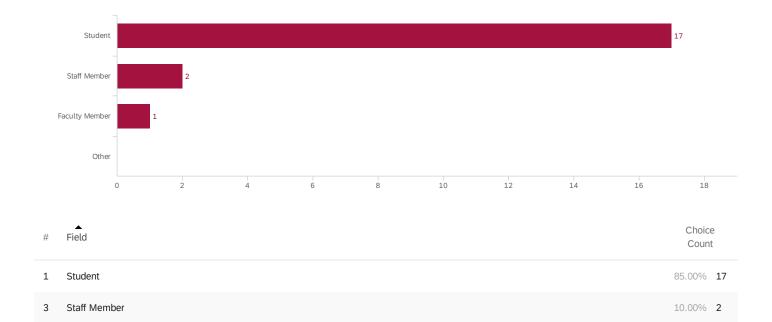

#### Q5 - You are a:

Other

Faculty Member

20

0.00% 0

5.00% **1** 

Showing rows 1 - 5 of 5