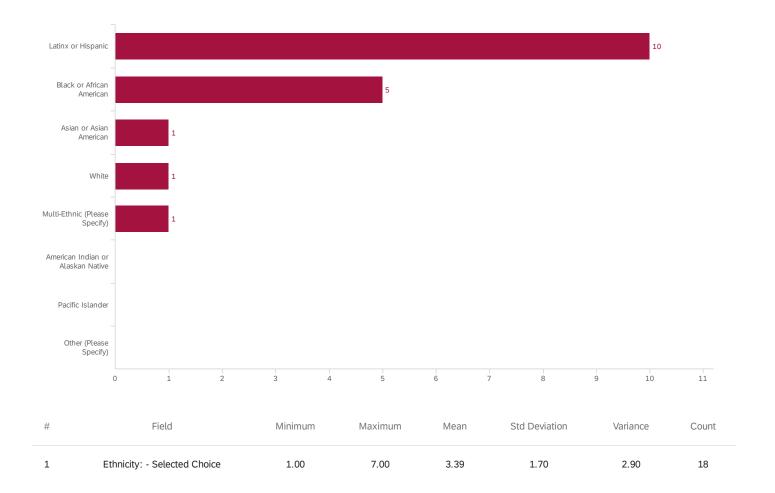

#### Q23 - Ethnicity:

| # | Field                             | Choic<br>Coun |    |
|---|-----------------------------------|---------------|----|
| 1 | Black or African American         | 27.78%        | 5  |
| 2 | American Indian or Alaskan Native | 0.00%         | 0  |
| 3 | Asian or Asian American           | 5.56%         | 1  |
| 4 | Latinx or Hispanic                | 55.56%        | 10 |
| 5 | Pacific Islander                  | 0.00%         | 0  |
| 6 | White                             | 5.56%         | 1  |
| 7 | Multi-Ethnic (Please Specify)     | 5.56%         | 1  |
| 8 | Other (Please Specify)            | 0.00%         | 0  |