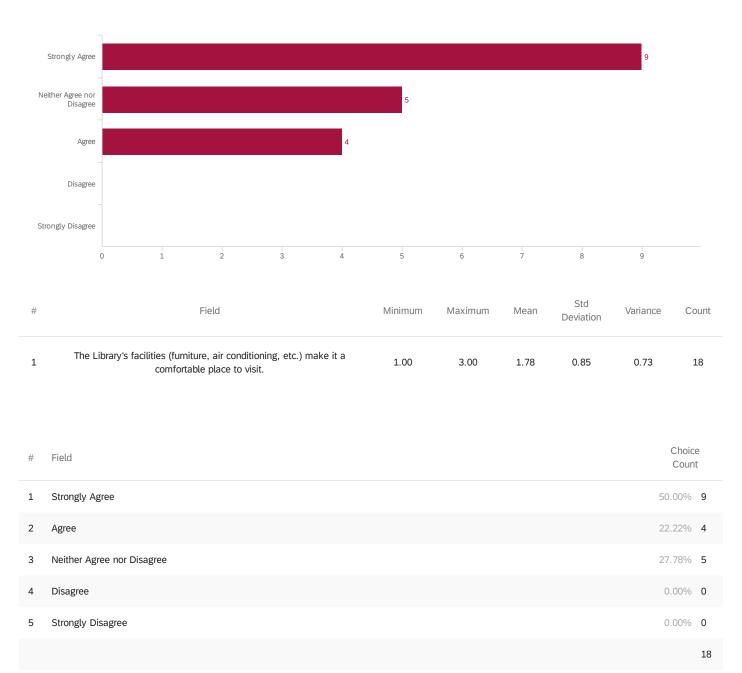

## Q11 - The Library's facilities (furniture, air conditioning, etc.) make it a comfortable place to visit.

Showing rows 1 - 6 of 6