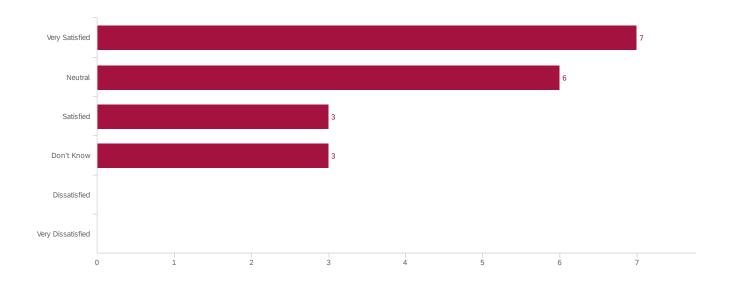

#### Q13 - How satisfied are you with the print collection?

Data source misconfigured for this visualization.

| # | Field             | Choice<br>Count |
|---|-------------------|-----------------|
| 1 | Very Satisfied    | 36.84% <b>7</b> |
| 2 | Satisfied         | 15.79% <b>3</b> |
| 3 | Neutral           | 31.58% 6        |
| 4 | Dissatisfied      | 0.00% 0         |
| 5 | Very Dissatisfied | 0.00% 0         |
| 6 | Don't Know        | 15.79% <b>3</b> |