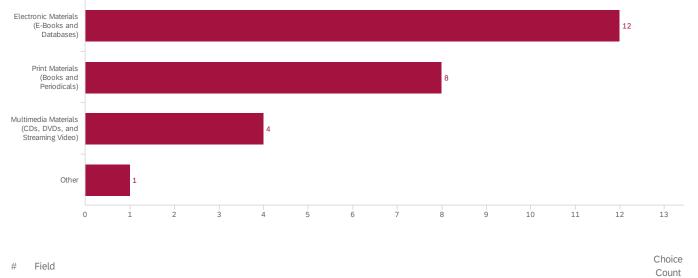

#### Q19 - What materials should the Library acquire? Select all that apply.

Print Materials (Books and Periodicals) 32.00% 8 1 Electronic Materials (E-Books and Databases) 48.00% **12** 2 3 Multimedia Materials (CDs, DVDs, and Streaming Video) 16.00% 4 Other 4.00% **1** 25