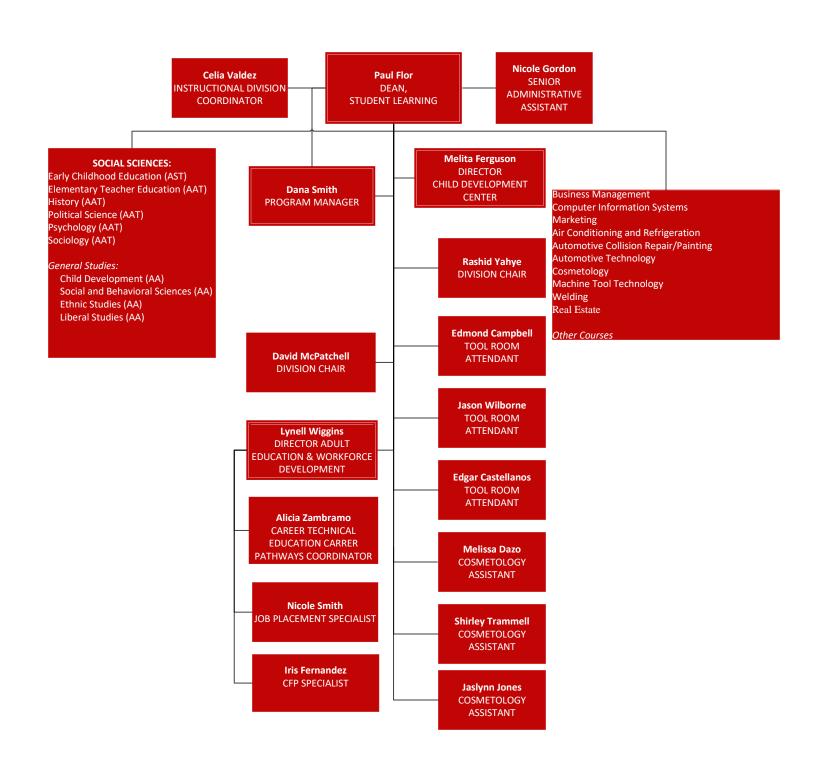

# Business and Industrial Studies Social Sciences

# Child Development Center

#### **GUIDED PATHWAYS**

#### **Divisions:**