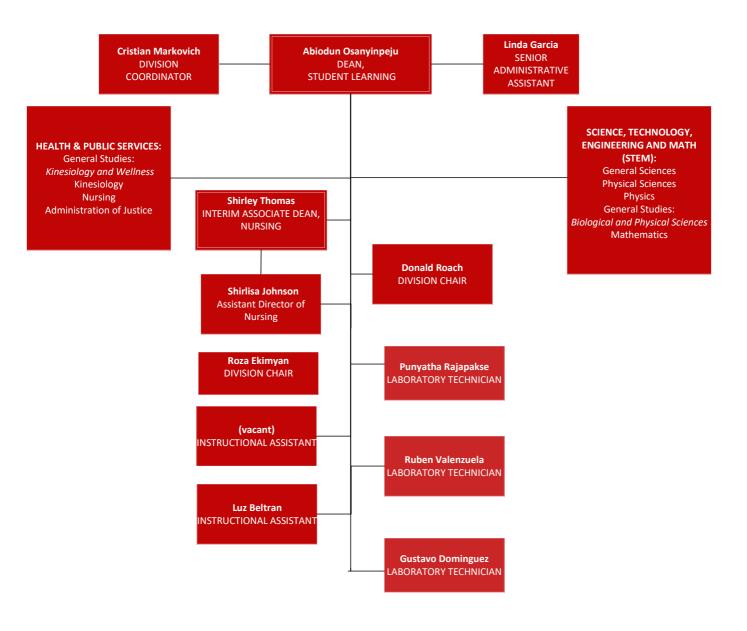

# Health & Public Services Science, Technology, Engineering and Math (STEM)

#### **GUIDED PATHWAYS**

#### **Divisions:**