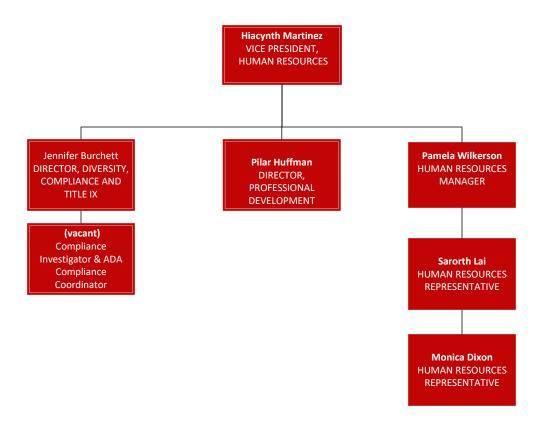

# CCCD COMPTON COLLEGE 2023-2024 Organizational Structure



### President/Chief Executive Officer



# **Community Relations**



#### **Institutional Effectiveness**



#### **Human Resources**



# **Personnel Commission**



#### **Administrative Services**



#### Maintenance and Operations



### **Information Technology Systems**



#### **Academic Affairs**



#### **GUIDED PATHWAYS**

#### **Divisions:**

# Health & Public Services Science, Technology, Engineering and Math (STEM)



#### **GUIDED PATHWAYS**

#### **Divisions:**

# Business and Industrial Studies Social Sciences



# Child Development Center



#### **GUIDED PATHWAYS**

#### **Divisions:**

#### Fine Arts, Communication and Humanities



#### **Student Services**



#### Admissions & Records



# CalWORKS, TANF & GAIN



### Counseling & Guided Pathways



#### Welcome Center



#### **Transfer & Career Center**



### **Educational Partnerships**



# **EOP&S /CARE**



#### Financial Aid



### **Special R