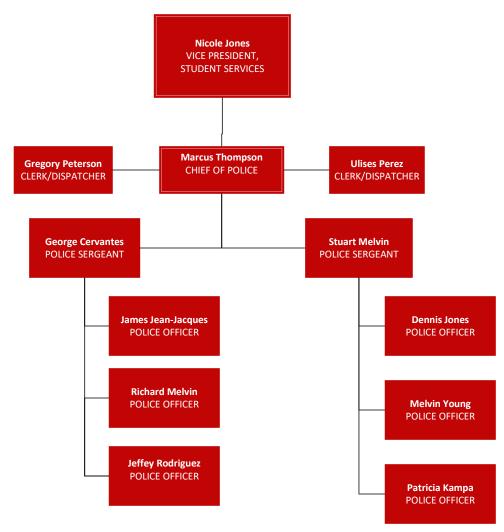

ience, Technology, Engineering and Math (STEM)



#### **GUIDED PATHWAYS**

#### **Divisions:**

# Business and Industrial Studies Social Sciences



# Child Development Center



#### **GUIDED PATHWAYS**

#### **Divisions:**

#### Fine Arts, Communication and Humanities



#### **Student Services**



#### Admissions & Records



# CalWORKS, TANF & GAIN



### Counseling & Guided Pathways



#### Welcome Center



#### **Transfer & Career Center**



### **Educational Partnerships**



# **EOP&S /CARE**



#### Financial Aid



### **Special Resource Center**



#### Dean, Athletics and Student Support Services



#### **Student Basic Needs and Success**



#### **Black and Males of Color Success**



# Upward Bound Math/Science



#### **Outreach & Promise**



#### **Police Services**